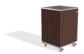

## **METAL PLANTER 299-WR**

The metal planter model 299 represents the pinnacle of luxury and style. The combination of a high-quality stainless steel structure with vertical wooden elements made of ecological Resysta® timber creates a product that is timeless. Developed in Germany, this timber comes with a \_15-year warranty\_ against cracking and delamination, provided by the timber manufacturer. The planter is also available in a variant with traditional spruce wood. Premium protective coatings on the wood guarantee long-lasting durability. This unique planter is a true throne for your bot ...

1,430.00€

Diameter: 45.5 cm

Length: 44.0 cm

Height: 70.0 cm

Frame Stainless Steel

81 AISI

Base Stainless Steel

81 AISI 3

Legs Stainless Steel

81 AISI 3

Wood Wood Timber

AR/VR

**WEBSITE** 