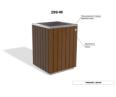

## **METAL PLANTER 299-WR**

The metal planter model 299 represents the pinnacle of luxury and style. The combination of a high-quality stainless steel structure with vertical wooden elements made of ecological Resysta® timber creates a product that is timeless. Developed in Germany, this timber comes with a \_15-year warranty\_ against cracking and delamination, provided by the timber manufacturer. The planter is also available in a variant with traditional spruce wood. Premium protective coatings on the wood guarantee long-lasting durability. This unique planter is a true throne for your bot ...

1,430.00€

Diameter: 45.5 cm

Length: 44.0 cm

Height: 70.0 cm

Frame Stainless Steel

81 AISI

Base Stainless Steel

81 AISI 3

Legs Stainless Steel

81 AISI 3

Wood Wood Timber

AR/VR

**WEBSITE** 