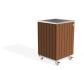

## **METAL PLANTER 299-WR**

The metal planter model 299 represents the pinnacle of luxury and style. The combination of a high-quality stainless steel structure with vertical wooden elements made of ecological Resysta® timber creates a product that is timeless. Developed in Germany, this timber comes with a \_15-year warranty\_ against cracking and delamination, provided by the timber manufacturer. The planter is also available in a variant with traditional spruce wood. Premium protective coatings on the wood guarantee long-lasting durability. This unique planter is a true throne for your bot ...

1,430.00€

Diameter: 45.5 cm

Length: 44.0 cm

Height: 70.0 cm

Frame Stainless Steel

81 AISI

Base Stainless Steel

81 AISI 3

Legs Stainless Steel

81 AISI 3

Wood Wood Timber

AR/VR

**WEBSITE** 