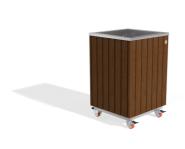

## **METAL PLANTER 299-WR**

The metal planter model 299 represents the pinnacle of luxury and style. The combination of a high-quality stainless steel structure with vertical wooden elements made of ecological Resysta® timber creates a product that is timeless. Developed in Germany, this timber comes with a \_15-year warranty\_ against cracking and delamination, provided by the timber manufacturer. The planter is also available in a variant with traditional spruce wood. Premium protective coatings on the wood guarantee long-lasting durability. This unique planter is a true throne for your bot ...

1,430.00€

Diameter: 45.5 cm

Length: 44.0 cm

Height: 70.0 cm

Frame Stainless Steel

81 AISI

Base Stainless Steel

81 AISI 3

Legs Stainless Steel

81 AISI 3

Wood Wood Timber

AR/VR

**WEBSITE** 