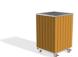

## **METAL PLANTER 299-WR**

The metal planter model 299 represents the pinnacle of luxury and style. The combination of a high-quality stainless steel structure with vertical wooden elements made of ecological Resysta® timber creates a product that is timeless. Developed in Germany, this timber comes with a \_15-year warranty\_ against cracking and delamination, provided by the timber manufacturer. The planter is also available in a variant with traditional spruce wood. Premium protective coatings on the wood guarantee long-lasting durability. This unique planter is a true throne for your bot ...

1,430.00€

Diameter: 45.5 cm

Length: 44.0 cm

Height: 70.0 cm

Frame Stainless Steel

81 AISI

Base Stainless Steel

81 AISI 3

Legs Stainless Steel

81 AISI 3

Wood Wood Timber

AR/VR

**WEBSITE** 