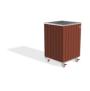

## **METAL PLANTER 299-WR**

The metal planter model 299 represents the pinnacle of luxury and style. The combination of a high-quality stainless steel structure with vertical wooden elements made of ecological Resysta® timber creates a product that is timeless. Developed in Germany, this timber comes with a \_15-year warranty\_ against cracking and delamination, provided by the timber manufacturer. The planter is also available in a variant with traditional spruce wood. Premium protective coatings on the wood guarantee long-lasting durability. This unique planter is a true throne for your bot ...

1,430.00€

Diameter: 45.5 cm

Length: 44.0 cm

Height: 70.0 cm

Frame Stainless Steel

81 AISI

Base Stainless Steel

81 AISI 3

Legs Stainless Steel

81 AISI 3

Wood Wood Timber

AR/VR

**WEBSITE** 