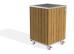

## **METAL PLANTER 299-WR**

The metal planter model 299 represents the pinnacle of luxury and style. The combination of a high-quality stainless steel structure with vertical wooden elements made of ecological Resysta® timber creates a product that is timeless. Developed in Germany, this timber comes with a \_15-year warranty\_ against cracking and delamination, provided by the timber manufacturer. The planter is also available in a variant with traditional spruce wood. Premium protective coatings on the wood guarantee long-lasting durability. This unique planter is a true throne for your bot ...

1,430.00€

Diameter: 45.5 cm

Length: 44.0 cm

Height: 70.0 cm

Frame Stainless Steel

81 AISI

Base Stainless Steel

81 AISI 3

Legs Stainless Steel

81 AISI 3

Wood Wood Timber

AR/VR

**WEBSITE** 