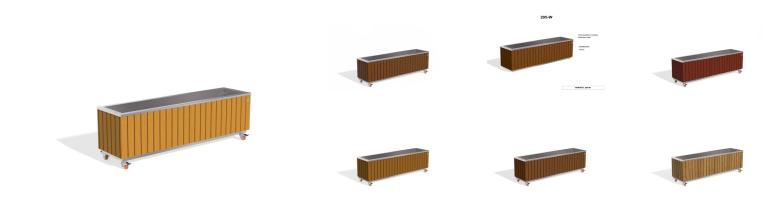

## METAL PLANTER 295-TR

Refreshing vision and ecological awareness meet in \*\*model 295\*\*. This metal planter is a true example of contemporary design, combining the durability of \*\*stainless steel\*\* with the natural beauty of wood. The wooden elements can be made from traditional wood – spruce, or \*\*eco-friendly Resysta® wood\*\*. This innovative material, developed in Germany, offers a \*\*\_15-year warranty\_\*\* against cracks and delamination, provided by the wood manufacturer. Planter model 295 is ideal for larger projects, where a variety of plants can be combined to create a pictur ...