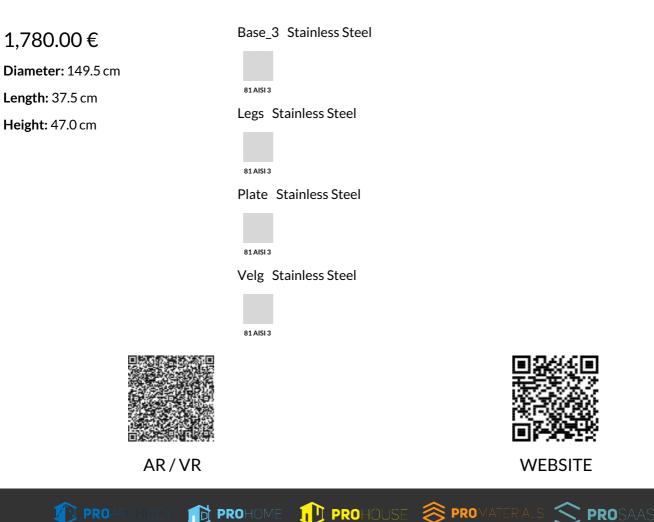

## METAL PLANTER 295-TR

Refreshing vision and ecological awareness meet in \*\*model 295\*\*. This metal planter is a true example of contemporary design, combining the durability of \*\*stainless steel\*\* with the natural beauty of wood. The wooden elements can be made from traditional wood – spruce, or \*\*eco-friendly Resysta® wood\*\*. This innovative material, developed in Germany, offers a \*\*\_15-year warranty\_\*\* against cracks and delamination, provided by the wood manufacturer. Planter model 295 is ideal for larger projects, where a variety of plants can be combined to create a pictur ...