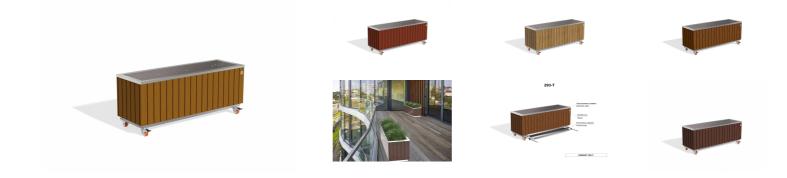

## METAL PLANTER 293-WR

The metal planter \*\*model 293\*\* from the Encho Enchev - ETE company embodies elegance and durability. The combination of premium \*\*stainless steel\*\* and exquisite wooden details make this planter the ideal choice for any garden or indoor space. The wooden elements are available in an \*\*eco-friendly Resysta® timber\*\* or traditional spruce wood option. The \*\*Resysta®\*\* timber comes with a \*\*\_15-year warranty\_\*\* against cracking and delamination, provided by the material manufacturer. High-quality protective coatings on the timber ensure long operational du ...