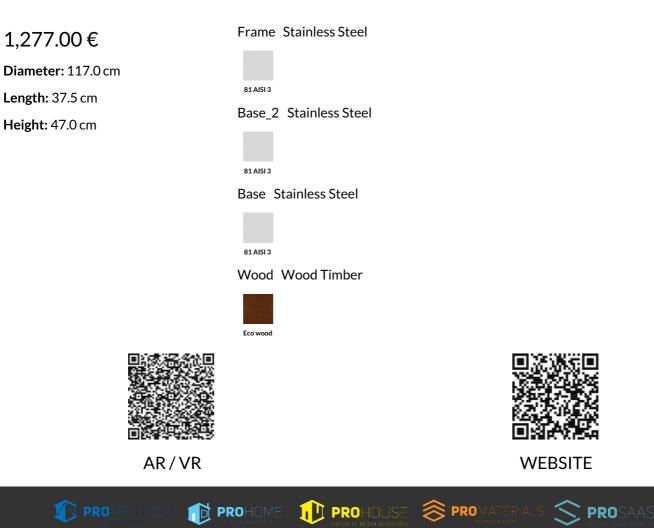

## METAL PLANTER 293-WR

The metal planter \*\*model 293\*\* from the Encho Enchev - ETE company embodies elegance and durability. The combination of premium \*\*stainless steel\*\* and exquisite wooden details make this planter the ideal choice for any garden or indoor space. The wooden elements are available in an \*\*eco-friendly Resysta® timber\*\* or traditional spruce wood option. The \*\*Resysta®\*\* timber comes with a \*\*\_15-year warranty\_\*\* against cracking and delamination, provided by the material manufacturer. High-quality protective coatings on the timber ensure long operational du ...