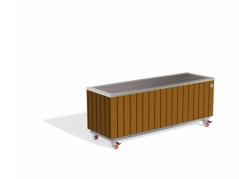

## **METAL PLANTER 293 TR**

The metal planter \*\*model 293\*\* from the Encho Enchev - ETE company embodies elegance and durability. The combination of premium \*\*stainless steel\*\* and exquisite wooden details make this planter the ideal choice for any garden or indoor space. The wooden elements are available in an \*\*eco-friendly Resysta® timber\*\* or traditional spruce wood option. The \*\*Resysta®\*\* timber comes with a \*\* \_15-year warranty\_\*\* against cracking and delamination, provided by the material manufacturer. High-quality protective coatings on the timber ensure long operational du ...

1,466.00€

Diameter: 117.0 cm

Length: 37.5 cm

Height: 47.0 cm

Frame Stainless Steel

Base Stainless Steel

81 AISI 3

Plate Stainless Steel