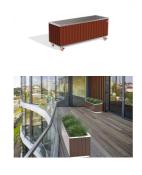

## **METAL PLANTER 293 TR**

The metal planter \*\*model 293\*\* from the Encho Enchev - ETE company embodies elegance and durability. The combination of premium \*\*stainless steel\*\* and exquisite wooden details make this planter the ideal choice for any garden or indoor space. The wooden elements are available in an \*\*eco-friendly Resysta® timber\*\* or traditional spruce wood option. The \*\*Resysta®\*\* timber comes with a \*\* \_15-year warranty\_\*\* against cracking and delamination, provided by the material manufacturer. High-quality protective coatings on the timber ensure long operational du ...

1,466.00€

Diameter: 117.0 cm

Length: 37.5 cm

Height: 47.0 cm

Frame Stainless Steel

Base Stainless Steel

81 AISI 3

Plate Stainless Steel