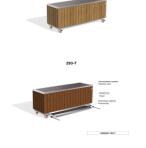

## **METAL PLANTER 293 TR**

The metal planter \*\*model 293\*\* from the Encho Enchev - ETE company embodies elegance and durability. The combination of premium \*\*stainless steel\*\* and exquisite wooden details make this planter the ideal choice for any garden or indoor space. The wooden elements are available in an \*\*eco-friendly Resysta® timber\*\* or traditional spruce wood option. The \*\*Resysta®\*\* timber comes with a \*\* \_15-year warranty\_\*\* against cracking and delamination, provided by the material manufacturer. High-quality protective coatings on the timber ensure long operational du ...

1,466.00€

Diameter: 117.0 cm

Length: 37.5 cm

Height: 47.0 cm

Frame Stainless Steel

Base Stainless Steel

81 AISI 3

Plate Stainless Steel