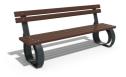

## **METAL BENCH 52 MR**

Classic bench with backrest, model from Encho Enchev - ETE series of metal benches. An elegant combination between the comfort and warmth of the wood and the strength and durability of the metal. The wood is certified and the planks are special coated. This protects them from aggressive weather conditions and prolongs their life. The metal components involved in the construction are electro-galvanized and are powder coated. These technological methods protect the metal from corrosion and increase its performance. The fasteners are from stainless steel. The bench h...

384.00€

Diameter: 190.0 cm

Length: 60.0 cm

Height: 82.0 cm

**LEGS Steel** 

**CIRCLE Stainless Steel** 

81 AISI 3

**BOLT Stainless Steel** 