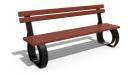

## **METAL BENCH 52 MR**

Classic bench with backrest, model from Encho Enchev - ETE series of metal benches. An elegant combination between the comfort and warmth of the wood and the strength and durability of the metal. The wood is certified and the planks are special coated. This protects them from aggressive weather conditions and prolongs their life. The metal components involved in the construction are electro-galvanized and are powder coated. These technological methods protect the metal from corrosion and increase its performance. The fasteners are from stainless steel. The bench h...

384.00€

Diameter: 190.0 cm

Length: 60.0 cm

Height: 82.0 cm

**LEGS Steel** 

**CIRCLE Stainless Steel** 

81 AISI 3

**BOLT Stainless Steel** 

81 AISI 3

SEAT Wood Timber

AR/VR

**WEBSITE** 