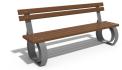

## **METAL BENCH 52 MR**

Classic bench with backrest, model from Encho Enchev - ETE series of metal benches. An elegant combination between the comfort and warmth of the wood and the strength and durability of the metal. The wood is certified and the planks are special coated. This protects them from aggressive weather conditions and prolongs their life. The metal components involved in the construction are electro-galvanized and are powder coated. These technological methods protect the metal from corrosion and increase its performance. The fasteners are from stainless steel. The bench h...

384.00€

Diameter: 190.0 cm

Length: 60.0 cm

Height: 82.0 cm

**LEGS Steel** 

**CIRCLE Stainless Steel** 

81 AISI 3

**BOLT Stainless Steel** 