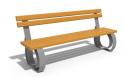

## **METAL BENCH 52 MR**

Classic bench with backrest, model from Encho Enchev - ETE series of metal benches. An elegant combination between the comfort and warmth of the wood and the strength and durability of the metal. The wood is certified and the planks are special coated. This protects them from aggressive weather conditions and prolongs their life. The metal components involved in the construction are electro-galvanized and are powder coated. These technological methods protect the metal from corrosion and increase its performance. The fasteners are from stainless steel. The bench h...

384.00€

Diameter: 190.0 cm

Length: 60.0 cm

Height: 82.0 cm

**LEGS Steel** 

**CIRCLE Stainless Steel** 

81 AISI 3

**BOLT Stainless Steel** 