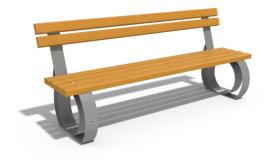

## **METAL BENCH 52 MR**

Classic bench with backrest, model from Encho Enchev - ETE series of metal benches. An elegant combination between the comfort and warmth of the wood and the strength and durability of the metal. The wood is certified and the planks are special coated. This protects them from aggressive weather conditions and prolongs their life. The metal components involved in the construction are electro-galvanized and are powder coated. These technological methods protect the metal from corrosion and increase its performance. The fasteners are from stainless steel. The bench h...

384.00€

Diameter: 190.0 cm

Length: 60.0 cm

Height: 82.0 cm

**LEGS Steel** 

**CIRCLE Stainless Steel** 

81 AISI 3

**BOLT Stainless Steel** 

81 AISI 3

SEAT Wood Timber

AR/VR

**WEBSITE** 