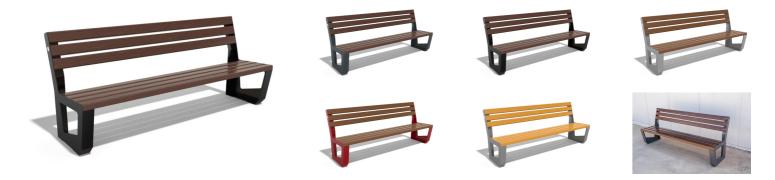

## METAL BENCH 144 MR

Bench with backrest made out of certified wood and high-quality metal. Electro-galvanized and powder coat protects the metal from corrosion and increases its performance. A special coating is applied to the wooden planks, which protects them from aggressive weather conditions and prolongs their life. The elements connecting the individual structures are from stainless steel. Metal and wooden components have different color combinations. The bench equally complements the spaces in front of modern buildings, work premises, public stations, ports, airports and has a ...

| 519.00 €<br>Diameter: 191.0 cm<br>Length: 61.0 cm<br>Height: 80.0 cm | LEGS Steel<br>I I I I I I I I I I I I I I I I I I I |
|----------------------------------------------------------------------|-----------------------------------------------------|
| AR/VR                                                                | WEBSITE                                             |