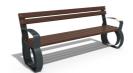

## **METAL BENCH 87 MR**

Bench from Encho Enchev - ETE metal benches range, a contemporary solution to the classic model with backrest and armrests. Bench combining the comfort of certified wood and the strength of metal. The metal structure is electro-galvanized and powder coated. These technological methods protect the metal from corrosion and increase its performance. The planks are treated with a special coating, which protects them from aggressive weather conditions and prolongs their life. The elements connecting the individual structures are from stainless steel. Metal and wooden ...

477.00€

Diameter: 190.0 cm

Length: 60.0 cm

Height: 82.0 cm

**LEGS Steel** 

**CIRCLE Stainless Steel** 

81 AISI 3

**BOLT Stainless Steel** 

81 AISI 3

SEAT Wood Timber

AR/VR

**WEBSITE** 