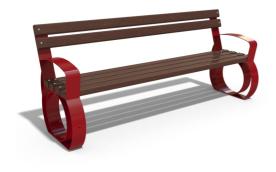

## **METAL BENCH 87 MR**

Bench from Encho Enchev - ETE metal benches range, a contemporary solution to the classic model with backrest and armrests. Bench combining the comfort of certified wood and the strength of metal. The metal structure is electro-galvanized and powder coated. These technological methods protect the metal from corrosion and increase its performance. The planks are treated with a special coating, which protects them from aggressive weather conditions and prolongs their life. The elements connecting the individual structures are from stainless steel. Metal and wooden ...

477.00€

Diameter: 190.0 cm

Length: 60.0 cm

Height: 82.0 cm

**LEGS Steel** 

**CIRCLE Stainless Steel** 

81 AISI 3

**BOLT Stainless Steel** 

81 AISI 3

SEAT Wood Timber

AR/VR

**WEBSITE** 