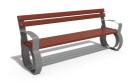

## **METAL BENCH 87 MR**

Bench from Encho Enchev - ETE metal benches range, a contemporary solution to the classic model with backrest and armrests. Bench combining the comfort of certified wood and the strength of metal. The metal structure is electro-galvanized and powder coated. These technological methods protect the metal from corrosion and increase its performance. The planks are treated with a special coating, which protects them from aggressive weather conditions and prolongs their life. The elements connecting the individual structures are from stainless steel. Metal and wooden ...

477.00€

Diameter: 190.0 cm

Length: 60.0 cm

Height: 82.0 cm

**LEGS Steel** 

**CIRCLE Stainless Steel** 

81 AISI 3

**BOLT Stainless Steel** 

81 AISI 3

SEAT Wood Timber

AR/VR

**WEBSITE** 