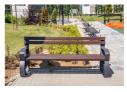

## **METAL BENCH 87 MR**

Bench from Encho Enchev - ETE metal benches range, a contemporary solution to the classic model with backrest and armrests. Bench combining the comfort of certified wood and the strength of metal. The metal structure is electro-galvanized and powder coated. These technological methods protect the metal from corrosion and increase its performance. The planks are treated with a special coating, which protects them from aggressive weather conditions and prolongs their life. The elements connecting the individual structures are from stainless steel. Metal and wooden ...