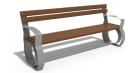

## **METAL BENCH 87 MR**

Bench from Encho Enchev - ETE metal benches range, a contemporary solution to the classic model with backrest and armrests. Bench combining the comfort of certified wood and the strength of metal. The metal structure is electro-galvanized and powder coated. These technological methods protect the metal from corrosion and increase its performance. The planks are treated with a special coating, which protects them from aggressive weather conditions and prolongs their life. The elements connecting the individual structures are from stainless steel. Metal and wooden ...

477.00€

Diameter: 190.0 cm

Length: 60.0 cm

Height: 82.0 cm

**LEGS Steel** 

**CIRCLE Stainless Steel** 

81 AISI 3

**BOLT Stainless Steel** 

81 AISI 3

SEAT Wood Timber

AR/VR

**WEBSITE** 