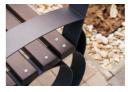

## **METAL BENCH 87 MR**

Bench from Encho Enchev - ETE metal benches range, a contemporary solution to the classic model with backrest and armrests. Bench combining the comfort of certified wood and the strength of metal. The metal structure is electro-galvanized and powder coated. These technological methods protect the metal from corrosion and increase its performance. The planks are treated with a special coating, which protects them from aggressive weather conditions and prolongs their life. The elements connecting the individual structures are from stainless steel. Metal and wooden ...

477.00€

Diameter: 190.0 cm

Length: 60.0 cm

Height: 82.0 cm

**LEGS Steel** 

**CIRCLE Stainless Steel** 

81 AISI 3

**BOLT Stainless Steel** 