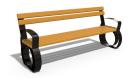

## **METAL BENCH 87 MR**

Bench from Encho Enchev - ETE metal benches range, a contemporary solution to the classic model with backrest and armrests. Bench combining the comfort of certified wood and the strength of metal. The metal structure is electro-galvanized and powder coated. These technological methods protect the metal from corrosion and increase its performance. The planks are treated with a special coating, which protects them from aggressive weather conditions and prolongs their life. The elements connecting the individual structures are from stainless steel. Metal and wooden ...

477.00€

Diameter: 190.0 cm

Length: 60.0 cm

Height: 82.0 cm

**LEGS Steel** 

**CIRCLE Stainless Steel** 

81 AISI 3

**BOLT Stainless Steel** 

81 AISI 3

SEAT Wood Timber

AR/VR

**WEBSITE** 