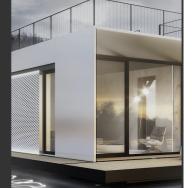

## Creating Brands of the Future





## CONCRETE BENCH 320 E seat polished aggregate, sides exposed aggregate

Concrete bench made of high-performance reinforced fiber concrete aggregate of natural marble or granite stones, in different color combinations. All surfaces are polished and further protective coating, which makes the product even more resistant to aggressive weather conditions, reduces dirt deposition and improves the hydrophobic properties of concrete. The clean geometric shape and delicate lines allow the elegance of the bench to create even more beautiful urban spaces.

| 1,824.00€          | Tag Stainless Steel                                    |
|--------------------|--------------------------------------------------------|
| Diameter: 330.0 cm |                                                        |
|