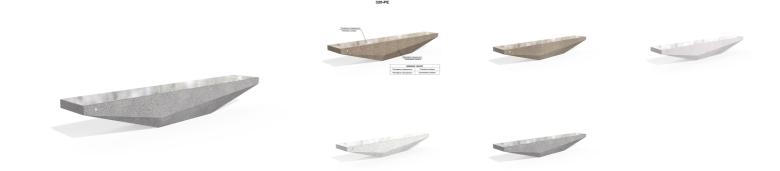

## CONCRETE BENCH 320 E seat polished aggregate, sides exposed aggregate

Concrete bench made of high-performance reinforced fiber concrete aggregate of natural marble or granite stones, in different color combinations. All surfaces are polished and further protective coating, which makes the product even more resistant to aggressive weather conditions, reduces dirt deposition and improves the hydrophobic properties of concrete. The clean geometric shape and delicate lines allow the elegance of the bench to create even more beautiful urban spaces.

| 1,824.00€          | Tag Stainless Steel                                    |
|--------------------|--------------------------------------------------------|
| Diameter: 330.0 cm |                                                        |
| Length: 50.0 cm    | <sup>81 AISI 3</sup><br>Base Natural Marble aggregates |
| Height: 45.0 cm    |                                                        |
|                    |                                                        |
|                    | 22 Brown 31 White 34 Scatte 35 Grey                    |