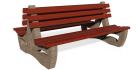

## CONCRETE BENCH 158 ER Resysta exposed aggregate

Double concrete bench, the supporting elements of which are in the form of a Venetian mask and are made of high-performance reinforced fiber concrete. The concrete legs are finished of embossed aggregate. The structure is made of natural marble or granite stones of a certain size in different colors. The wood from which the planks are made is certified and specially treated. This retains the material's characteristics over time and prevents it from rotting. The fasteners are from stainless steel. The embossed concrete surface is additionally coated with special pr ...

897.00€

Diameter: 190.0 cm

**Length:** 132.0 cm

Height: 89.0 cm

**BOLT Stainless Steel** 

81 AISI

**CIRCLE Stainless Steel** 

81 AISI