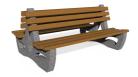

## CONCRETE BENCH 158 ER Resysta exposed aggregate

Double concrete bench, the supporting elements of which are in the form of a Venetian mask and are made of high-performance reinforced fiber concrete. The concrete legs are finished of embossed aggregate. The structure is made of natural marble or granite stones of a certain size in different colors. The wood from which the planks are made is certified and specially treated. This retains the material's characteristics over time and prevents it from rotting. The fasteners are from stainless steel. The embossed concrete surface is additionally coated with special pr ...

897.00€

Diameter: 190.0 cm

**Length:** 132.0 cm

Height: 89.0 cm

**BOLT Stainless Steel** 

81 AISI

**CIRCLE Stainless Steel** 

81 AISI

**BASE** Natural Marble aggregates

42 Brow

51 White

53 Gre

SEAT Wood Timber

AR/VR

WEBSITE