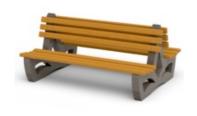

## CONCRETE BENCH 158 ER Resysta exposed aggregate

Double concrete bench, the supporting elements of which are in the form of a Venetian mask and are made of high-performance reinforced fiber concrete. The concrete legs are finished of embossed aggregate. The structure is made of natural marble or granite stones of a certain size in different colors. The wood from which the planks are made is certified and specially treated. This retains the material's characteristics over time and prevents it from rotting. The fasteners are from stainless steel. The embossed concrete surface is additionally coated with special pr ...

897.00€

Diameter: 190.0 cm

**Length:** 132.0 cm

Height: 89.0 cm

**BOLT Stainless Steel** 

81 AISI

**CIRCLE Stainless Steel** 

81 AISI

**BASE** Natural Marble aggregates

42 Brow

51 White

53 Gre

SEAT Wood Timber

AR/VR

WEBSITE