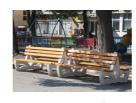

## CONCRETE BENCH 158 ER Resysta exposed aggregate

Double concrete bench, the supporting elements of which are in the form of a Venetian mask and are made of high-performance reinforced fiber concrete. The concrete legs are finished of embossed aggregate. The structure is made of natural marble or granite stones of a certain size in different colors. The wood from which the planks are made is certified and specially treated. This retains the material's characteristics over time and prevents it from rotting. The fasteners are from stainless steel. The embossed concrete surface is additionally coated with special pr ...