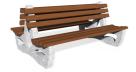

## CONCRETE BENCH 158 ER Resysta exposed aggregate

Double concrete bench, the supporting elements of which are in the form of a Venetian mask and are made of high-performance reinforced fiber concrete. The concrete legs are finished of embossed aggregate. The structure is made of natural marble or granite stones of a certain size in different colors. The wood from which the planks are made is certified and specially treated. This retains the material's characteristics over time and prevents it from rotting. The fasteners are from stainless steel. The embossed concrete surface is additionally coated with special pr ...

897.00€

Diameter: 190.0 cm

**Length:** 132.0 cm

Height: 89.0 cm

**BOLT Stainless Steel** 

81 AISI

**CIRCLE Stainless Steel** 

81 AISI