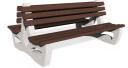

## CONCRETE BENCH 158 ER Resysta exposed aggregate

Double concrete bench, the supporting elements of which are in the form of a Venetian mask and are made of high-performance reinforced fiber concrete. The concrete legs are finished of embossed aggregate. The structure is made of natural marble or granite stones of a certain size in different colors. The wood from which the planks are made is certified and specially treated. This retains the material's characteristics over time and prevents it from rotting. The fasteners are from stainless steel. The embossed concrete surface is additionally coated with special pr ...

897.00€

Diameter: 190.0 cm

**Length:** 132.0 cm

Height: 89.0 cm

**BOLT Stainless Steel** 

81 AISI

**CIRCLE Stainless Steel** 

81 AISI