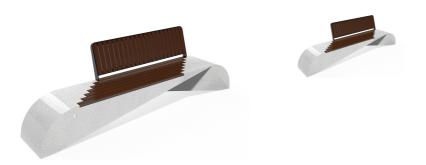

## CONCRETE BENCH 248 PR Resysta polished aggregate

Bench with backrest from the product range of concrete benches by Encho Enchev - ETE with a characteristic design, giving it individuality and style. The bench is made out of high-performance reinforced fiber concrete and polished aggregate. The marble and granite stones that form the aggregate structure are natural and have the opportunity for different color variations. The metal components making up the seat and back of the bench are made of stainless steel. The concrete bench is combined with certified, hard bamboo wood. The additional treatment of the polishe ...

| 2,834.00 €<br>Diameter: 295.0 cm<br>Length: 61.0 cm<br>Height: 84.0 cm | BRACKET Steel<br>RL 7024<br>CIRCLE Stainless Steel<br>BIAISI3<br>BOLT Stainless Steel<br>BIAISI3<br>BASE Natural Marble aggregates<br>DASE Natural Marble aggregates |         |
|------------------------------------------------------------------------|----------------------------------------------------------------------------------------------------------------------------------------------------------------------|---------|
| AR/VR                                                                  |                                                                                                                                                                      | WEBSITE |