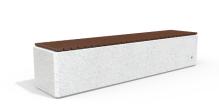

## **CONCRETE BENCH 183 ER**

The concrete bench is made of concrete with aggregate of natural marble or granite stones in different colors. The concrete is high-performance reinforced and further fortified with fibrous structures. The combination of the polished surface with certified softwood enables the product to be organically woven into different landscape solutions. The surfaces are treated with lacquer coatings that protect concrete and wood from aggressive weathering and reduce the deposition of dirt. The universal model with a clean cubic shape is suitable for different urban spaces. ...

1,112.00€

Diameter: 200.0 cm

Length: 45.0 cm

Height: 45.0 cm

Frame Steel

RAL 702

Logo Stainless Steel

81 AISI

Base Natural Marble aggregates

vn 31 White 34 Scatte 3

Wood Wood Timber

AR/VR

**WEBSITE** 