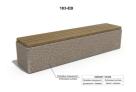

## **CONCRETE BENCH 183 ER**

The concrete bench is made of concrete with aggregate of natural marble or granite stones in different colors. The concrete is high-performance reinforced and further fortified with fibrous structures. The combination of the polished surface with certified softwood enables the product to be organically woven into different landscape solutions. The surfaces are treated with lacquer coatings that protect concrete and wood from aggressive weathering and reduce the deposition of dirt. The universal model with a clean cubic shape is suitable for different urban spaces. ...

1,112.00€

Diameter: 200.0 cm

Length: 45.0 cm

Height: 45.0 cm

Frame Steel

RAL 702

Logo Stainless Steel

81 AISI

Base Natural Marble aggregates

vn 31 White 34 Scatte 3

Wood Wood Timber

AR/VR

**WEBSITE** 