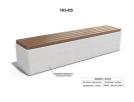

## **CONCRETE BENCH 183 ER**

The concrete bench is made of concrete with aggregate of natural marble or granite stones in different colors. The concrete is high-performance reinforced and further fortified with fibrous structures. The combination of the polished surface with certified softwood enables the product to be organically woven into different landscape solutions. The surfaces are treated with lacquer coatings that protect concrete and wood from aggressive weathering and reduce the deposition of dirt. The universal model with a clean cubic shape is suitable for different urban spaces. ...

1,112.00€

Diameter: 200.0 cm

Length: 45.0 cm

Height: 45.0 cm

Frame Steel

RAL 702

Logo Stainless Steel

81 AISI

Base Natural Marble aggregates

vn 31 White 34 Scatte 3

Wood Wood Timber

AR/VR

**WEBSITE** 