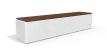

## **CONCRETE BENCH 183 ER**

The concrete bench is made of concrete with aggregate of natural marble or granite stones in different colors. The concrete is high-performance reinforced and further fortified with fibrous structures. The combination of the polished surface with certified softwood enables the product to be organically woven into different landscape solutions. The surfaces are treated with lacquer coatings that protect concrete and wood from aggressive weathering and reduce the deposition of dirt. The universal model with a clean cubic shape is suitable for different urban spaces. ...

1,112.00€

Diameter: 200.0 cm

Length: 45.0 cm

Height: 45.0 cm

Frame Steel

RAL 702

Logo Stainless Steel

81 AISI