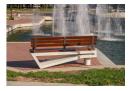

## **CONCRETE BENCH 120 EB**

Concrete bench with backrest and seating area of certified wood. It is made in combination of high-performance reinforced fiber concrete and natural aggregate. The structure of the aggregate is a combination of natural marble or granite stones of a certain size in different color combinations. All concrete surfaces are completely polished. Certified wood and concrete are further treated with a protective coating, which makes the product even more resistant to aggressive weather conditions. T.The metal elements connecting the wooden structure to the concrete are ...

1,313.00€

Diameter: 192.0 cm

Length: 55.0 cm

Height: 89.0 cm

**BRACKET Steel** 

**CIRCLE Stainless Steel** 

81 AISI 3

**BOLT Stainless Steel** 