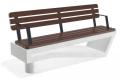

## **CONCRETE BENCH 120 EB**

Concrete bench with backrest and seating area of certified wood. It is made in combination of high-performance reinforced fiber concrete and natural aggregate. The structure of the aggregate is a combination of natural marble or granite stones of a certain size in different color combinations. All concrete surfaces are completely polished. Certified wood and concrete are further treated with a protective coating, which makes the product even more resistant to aggressive weather conditions. T.The metal elements connecting the wooden structure to the concrete are ...

1,313.00€

Diameter: 192.0 cm

Length: 55.0 cm

Height: 89.0 cm

**BRACKET Steel** 

**CIRCLE Stainless Steel** 

81 AISI 3

**BOLT Stainless Steel** 