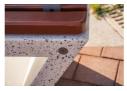

## **CONCRETE BENCH 120 EB**

Concrete bench with backrest and seating area of certified wood. It is made in combination of high-performance reinforced fiber concrete and natural aggregate. The structure of the aggregate is a combination of natural marble or granite stones of a certain size in different color combinations. All concrete surfaces are completely polished. Certified wood and concrete are further treated with a protective coating, which makes the product even more resistant to aggressive weather conditions. T.The metal elements connecting the wooden structure to the concrete are ...

81 AISI 3

BASE Natural Marble aggregates

AR/VR

**WEBSITE** 