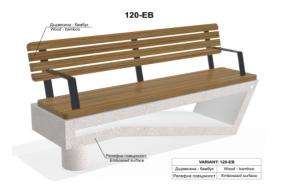

## **CONCRETE BENCH 120 EB**

Concrete bench with backrest and seating area of certified wood. It is made in combination of high-performance reinforced fiber concrete and natural aggregate. The structure of the aggregate is a combination of natural marble or granite stones of a certain size in different color combinations. All concrete surfaces are completely polished. Certified wood and concrete are further treated with a protective coating, which makes the product even more resistant to aggressive weather conditions. T.The metal elements connecting the wooden structure to the concrete are ...

1,313.00€

Diameter: 192.0 cm

Length: 55.0 cm

Height: 89.0 cm

**BRACKET Steel** 

**CIRCLE Stainless Steel** 

81 AISI 3

**BOLT Stainless Steel** 

81 AISI 3

BASE Natural Marble aggregates

AR/VR

**WEBSITE** 