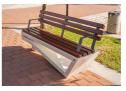

## **CONCRETE BENCH 120 EB**

Concrete bench with backrest and seating area of certified wood. It is made in combination of high-performance reinforced fiber concrete and natural aggregate. The structure of the aggregate is a combination of natural marble or granite stones of a certain size in different color combinations. All concrete surfaces are completely polished. Certified wood and concrete are further treated with a protective coating, which makes the product even more resistant to aggressive weather conditions. T.The metal elements connecting the wooden structure to the concrete are ...

1,313.00€

Diameter: 192.0 cm

Length: 55.0 cm

Height: 89.0 cm

**BRACKET Steel** 

**CIRCLE Stainless Steel** 

81 AISI 3

**BOLT Stainless Steel** 