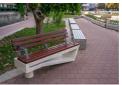

## **CONCRETE BENCH 120 EB**

Concrete bench with backrest and seating area of certified wood. It is made in combination of high-performance reinforced fiber concrete and natural aggregate. The structure of the aggregate is a combination of natural marble or granite stones of a certain size in different color combinations. All concrete surfaces are completely polished. Certified wood and concrete are further treated with a protective coating, which makes the product even more resistant to aggressive weather conditions. T.The metal elements connecting the wooden structure to the concrete are ...

1,313.00€

Diameter: 192.0 cm

Length: 55.0 cm

Height: 89.0 cm

**BRACKET Steel** 

**CIRCLE Stainless Steel** 

81 AISI 3

**BOLT Stainless Steel** 