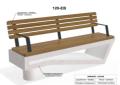

## **CONCRETE BENCH 120 EB**

Concrete bench with backrest and seating area of certified wood. It is made in combination of high-performance reinforced fiber concrete and natural aggregate. The structure of the aggregate is a combination of natural marble or granite stones of a certain size in different color combinations. All concrete surfaces are completely polished. Certified wood and concrete are further treated with a protective coating, which makes the product even more resistant to aggressive weather conditions. T.The metal elements connecting the wooden structure to the concrete are ...

1,313.00€

Diameter: 192.0 cm

Length: 55.0 cm

Height: 89.0 cm

**BRACKET Steel** 

**CIRCLE Stainless Steel** 

81 AISI 3

**BOLT Stainless Steel** 

81 AISI 3

BASE Natural Marble aggregates

AR/VR

**WEBSITE** 