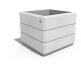

## SQUARE CONCRETE PLANTER 226 exposed aggregate

Model from the series of square flower pots and planters by Encho Enchev - ETE made out of high-performance concrete and natural aggregate. The concrete is reinforced and fiber strengthened. The aggregate is made of natural marble or granite stones with specific sizes and the possibility of different color combinations. The surfaces are embossed and treated with a special protective coating. With its size and shape, the concrete planter offers the opportunity to decorate various urban spaces as well as private properties and gardens. The natural colors of the aggr ...

582.00€

Diameter: 80.0 cm

Length: 80.0 cm

Height: 65.0 cm

**CIRCLE Stainless Steel** 

BASE Natural Marble aggregates

AR/VR

**WEBSITE** 