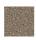

## SQUARE CONCRETE PLANTER 226 exposed aggregate

Model from the series of square flower pots and planters by Encho Enchev - ETE made out of high-performance concrete and natural aggregate. The concrete is reinforced and fiber strengthened. The aggregate is made of natural marble or granite stones with specific sizes and the possibility of different color combinations. The surfaces are embossed and treated with a special protective coating. With its size and shape, the concrete planter offers the opportunity to decorate various urban spaces as well as private properties and gardens. The natural colors of the aggr ...