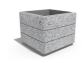

## SQUARE CONCRETE PLANTER 226 exposed aggregate

Model from the series of square flower pots and planters by Encho Enchev - ETE made out of high-performance concrete and natural aggregate. The concrete is reinforced and fiber strengthened. The aggregate is made of natural marble or granite stones with specific sizes and the possibility of different color combinations. The surfaces are embossed and treated with a special protective coating. With its size and shape, the concrete planter offers the opportunity to decorate various urban spaces as well as private properties and gardens. The natural colors of the aggr ...

582.00€

Diameter: 80.0 cm

Length: 80.0 cm

Height: 65.0 cm

**CIRCLE Stainless Steel** 

BASE Natural Marble aggregates

AR/VR

**WEBSITE** 