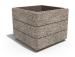

## SQUARE CONCRETE PLANTER 226 exposed aggregate

Model from the series of square flower pots and planters by Encho Enchev - ETE made out of high-performance concrete and natural aggregate. The concrete is reinforced and fiber strengthened. The aggregate is made of natural marble or granite stones with specific sizes and the possibility of different color combinations. The surfaces are embossed and treated with a special protective coating. With its size and shape, the concrete planter offers the opportunity to decorate various urban spaces as well as private properties and gardens. The natural colors of the aggr ...

582.00€

Diameter: 80.0 cm

Length: 80.0 cm

Height: 65.0 cm

**CIRCLE Stainless Steel** 

BASE Natural Marble aggregates

AR/VR

**WEBSITE** 