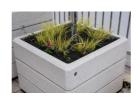

## SQUARE CONCRETE PLANTER 226 exposed aggregate

Model from the series of square flower pots and planters by Encho Enchev - ETE made out of high-performance concrete and natural aggregate. The concrete is reinforced and fiber strengthened. The aggregate is made of natural marble or granite stones with specific sizes and the possibility of different color combinations. The surfaces are embossed and treated with a special protective coating. With its size and shape, the concrete planter offers the opportunity to decorate various urban spaces as well as private properties and gardens. The natural colors of the aggr ...

582.00€

Diameter: 80.0 cm

Length: 80.0 cm

Height: 65.0 cm

**CIRCLE Stainless Steel** 

BASE Natural Marble aggregates

AR/VR

**WEBSITE** 