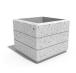

## SQUARE CONCRETE PLANTER 226 exposed aggregate

Model from the series of square flower pots and planters by Encho Enchev - ETE made out of high-performance concrete and natural aggregate. The concrete is reinforced and fiber strengthened. The aggregate is made of natural marble or granite stones with specific sizes and the possibility of different color combinations. The surfaces are embossed and treated with a special protective coating. With its size and shape, the concrete planter offers the opportunity to decorate various urban spaces as well as private properties and gardens. The natural colors of the aggr ...

582.00€

Diameter: 80.0 cm

Length: 80.0 cm

Height: 65.0 cm

**CIRCLE Stainless Steel** 

BASE Natural Marble aggregates

AR/VR

**WEBSITE** 