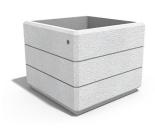

## SQUARE CONCRETE PLANTER 226 exposed aggregate

Model from the series of square flower pots and planters by Encho Enchev - ETE made out of high-performance concrete and natural aggregate. The concrete is reinforced and fiber strengthened. The aggregate is made of natural marble or granite stones with specific sizes and the possibility of different color combinations. The surfaces are embossed and treated with a special protective coating. With its size and shape, the concrete planter offers the opportunity to decorate various urban spaces as well as private properties and gardens. The natural colors of the aggr ...

582.00€

Diameter: 80.0 cm

Length: 80.0 cm

Height: 65.0 cm

**CIRCLE Stainless Steel** 

BASE Natural Marble aggregates

AR/VR

**WEBSITE** 