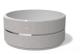

## **ROUND CONCRETE PLANTER 95 exposed aggregate**

Model from the series of round concrete planters by Encho Enchev-ETE, in which the designers have offered a great ratio between height and diameter, turning every park, square or alley into a masterpiece of art. The flowerpot is made out of high-performance concrete and natural embossed aggregate. The aggregate structure is composed of natural marble or granite stones with specific dimensions. The surface is treated with special protective coating. It reduces the deposition of contaminants and further increases the resistance of the product to aggressive weather c ...

1,028.00€

Diameter: 150.0 cm

**Length: 150.0 cm** 

Height: 65.0 cm

Ring Stainless Steel

81 AISI 3

Logo Stainless Steel

81 AISI

Base Natural Marble aggregates

42 Brown

51 White

53 Grey

AR/VR

**WEBSITE** 