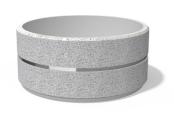

## **ROUND CONCRETE PLANTER 95 exposed aggregate**

Model from the series of round concrete planters by Encho Enchev-ETE, in which the designers have offered a great ratio between height and diameter, turning every park, square or alley into a masterpiece of art. The flowerpot is made out of high-performance concrete and natural embossed aggregate. The aggregate structure is composed of natural marble or granite stones with specific dimensions. The surface is treated with special protective coating. It reduces the deposition of contaminants and further increases the resistance of the product to aggressive weather c ...

1,028.00€

Diameter: 150.0 cm

**Length: 150.0 cm** 

Height: 65.0 cm

Ring Stainless Steel

81 AISI 3

Logo Stainless Steel

81 AISI

Base Natural Marble aggregates

42 Brown

51 White

53 Grey

AR/VR

**WEBSITE** 