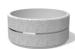

## **ROUND CONCRETE PLANTER 95 exposed aggregate**

Model from the series of round concrete planters by Encho Enchev-ETE, in which the designers have offered a great ratio between height and diameter, turning every park, square or alley into a masterpiece of art. The flowerpot is made out of high-performance concrete and natural embossed aggregate. The aggregate structure is composed of natural marble or granite stones with specific dimensions. The surface is treated with special protective coating. It reduces the deposition of contaminants and further increases the resistance of the product to aggressive weather c ...

1,028.00€

Diameter: 150.0 cm

**Length: 150.0 cm** 

Height: 65.0 cm

Ring Stainless Steel

81 AISI 3

Logo Stainless Steel

81 AISI