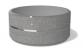

## **ROUND CONCRETE PLANTER 95 exposed aggregate**

Model from the series of round concrete planters by Encho Enchev-ETE, in which the designers have offered a great ratio between height and diameter, turning every park, square or alley into a masterpiece of art. The flowerpot is made out of high-performance concrete and natural embossed aggregate. The aggregate structure is composed of natural marble or granite stones with specific dimensions. The surface is treated with special protective coating. It reduces the deposition of contaminants and further increases the resistance of the product to aggressive weather c ...

1,028.00€

Diameter: 150.0 cm

**Length: 150.0 cm** 

Height: 65.0 cm

Ring Stainless Steel

81 AISI 3

Logo Stainless Steel

81 AISI

Base Natural Marble aggregates

42 Brown

51 White

53 Grey

AR/VR

**WEBSITE** 