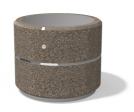

## **ROUND CONCRETE PLANTER 22 exposed aggregate**

Model from the series of round concrete planters by Encho Enchev-ETE, in which the designers have offered a great ratio between height and diameter, turning every park, square or alley into a masterpiece of art. The flowerpot is made out of high-performance concrete and natural embossed aggregate. The aggregate structure is composed of natural marble or granite stones with specific dimensions. The surface is treated with special protective coating. It reduces the deposition of contaminants and further increases the resistance of the product to aggressive weather c ...

487.00€

Diameter: 80.0 cm

Length: 80.0 cm

Height: 65.0 cm

Ring Stainless Steel

81 AISI 3

Logo Stainless Steel

81 AISI

Base Natural Marble aggregates

AR/VR

**WEBSITE** 