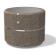

## **ROUND CONCRETE PLANTER 22 exposed aggregate**

Model from the series of round concrete planters by Encho Enchev-ETE, in which the designers have offered a great ratio between height and diameter, turning every park, square or alley into a masterpiece of art. The flowerpot is made out of high-performance concrete and natural embossed aggregate. The aggregate structure is composed of natural marble or granite stones with specific dimensions. The surface is treated with special protective coating. It reduces the deposition of contaminants and further increases the resistance of the product to aggressive weather c ...