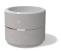

## **ROUND CONCRETE PLANTER 22 exposed aggregate**

Model from the series of round concrete planters by Encho Enchev-ETE, in which the designers have offered a great ratio between height and diameter, turning every park, square or alley into a masterpiece of art. The flowerpot is made out of high-performance concrete and natural embossed aggregate. The aggregate structure is composed of natural marble or granite stones with specific dimensions. The surface is treated with special protective coating. It reduces the deposition of contaminants and further increases the resistance of the product to aggressive weather c ...