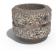

## **ROUND CONCRETE PLANTER 19 exposed aggregate**

Model from the series of round concrete planters by Encho Enchev-ETE, in which the designers have offered a great ratio between height and diameter, turning every park, square or alley into a masterpiece of art. The flowerpot is made out of highperformance concrete and natural embossed aggregate. The aggregate structure is composed of natural marble or granite stones with specific dimensions. The surface is treated with special protective coating. It reduces the deposition of contaminants and further increases the resistance of the product to aggressive weather c...

119.00€

Diameter: 24.0 cm

Length: 24.0 cm

Height: 21.0 cm

Logo Stainless Steel

Ring Stainless Steel

81 AISI 3

Base Natural Marble aggregates