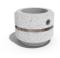

## **ROUND CONCRETE PLANTER 19 exposed aggregate**

Model from the series of round concrete planters by Encho Enchev-ETE, in which the designers have offered a great ratio between height and diameter, turning every park, square or alley into a masterpiece of art. The flowerpot is made out of highperformance concrete and natural embossed aggregate. The aggregate structure is composed of natural marble or granite stones with specific dimensions. The surface is treated with special protective coating. It reduces the deposition of contaminants and further increases the resistance of the product to aggressive weather c...

119.00€

Diameter: 24.0 cm

Length: 24.0 cm

Height: 21.0 cm

Logo Stainless Steel

Ring Stainless Steel

81 AISI 3

Base Natural Marble aggregates