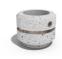

## **ROUND CONCRETE PLANTER 19 exposed aggregate**

Model from the series of round concrete planters by Encho Enchev-ETE, in which the designers have offered a great ratio between height and diameter, turning every park, square or alley into a masterpiece of art. The flowerpot is made out of highperformance concrete and natural embossed aggregate. The aggregate structure is composed of natural marble or granite stones with specific dimensions. The surface is treated with special protective coating. It reduces the deposition of contaminants and further increases the resistance of the product to aggressive weather c...

119.00€

Diameter: 24.0 cm

Length: 24.0 cm

Height: 21.0 cm

Logo Stainless Steel

Ring Stainless Steel

81 AISI 3

Base Natural Marble aggregates