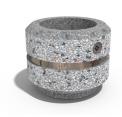

## **ROUND CONCRETE PLANTER 19 exposed aggregate**

Model from the series of round concrete planters by Encho Enchev-ETE, in which the designers have offered a great ratio between height and diameter, turning every park, square or alley into a masterpiece of art. The flowerpot is made out of highperformance concrete and natural embossed aggregate. The aggregate structure is composed of natural marble or granite stones with specific dimensions. The surface is treated with special protective coating. It reduces the deposition of contaminants and further increases the resistance of the product to aggressive weather c...

119.00€

Diameter: 24.0 cm

Length: 24.0 cm

Height: 21.0 cm

Logo Stainless Steel

Ring Stainless Steel

81 AISI 3

Base Natural Marble aggregates