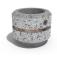

## **ROUND CONCRETE PLANTER 19 exposed aggregate**

Model from the series of round concrete planters by Encho Enchev-ETE, in which the designers have offered a great ratio between height and diameter, turning every park, square or alley into a masterpiece of art. The flowerpot is made out of highperformance concrete and natural embossed aggregate. The aggregate structure is composed of natural marble or granite stones with specific dimensions. The surface is treated with special protective coating. It reduces the deposition of contaminants and further increases the resistance of the product to aggressive weather c...

119.00€

Diameter: 24.0 cm

Length: 24.0 cm

Height: 21.0 cm

Logo Stainless Steel

Ring Stainless Steel

81 AISI 3

Base Natural Marble aggregates