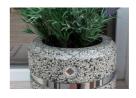

## **ROUND CONCRETE PLANTER 19 exposed aggregate**

Model from the series of round concrete planters by Encho Enchev-ETE, in which the designers have offered a great ratio between height and diameter, turning every park, square or alley into a masterpiece of art. The flowerpot is made out of highperformance concrete and natural embossed aggregate. The aggregate structure is composed of natural marble or granite stones with specific dimensions. The surface is treated with special protective coating. It reduces the deposition of contaminants and further increases the resistance of the product to aggressive weather c...

119.00€

Diameter: 24.0 cm

Length: 24.0 cm

Height: 21.0 cm

Logo Stainless Steel

Ring Stainless Steel

81 AISI 3

Base Natural Marble aggregates