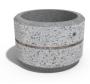

## **ROUND CONCRETE PLANTER 15 exposed aggregate**

Model from the series of round concrete planters by Encho Enchev-ETE, in which the designers have offered a great ratio between height and diameter, turning every park, square or alley into a masterpiece of art. The flowerpot is made out of highperformance concrete and natural embossed aggregate. The aggregate structure is composed of natural marble or granite stones with specific dimensions. The surface is treated with special protective coating. It reduces the deposition of contaminants and further increases the resistance of the product to aggressive weather c...

291.00€

Diameter: 60.0 cm

Length: 60.0 cm

Height: 40.0 cm

Ring Stainless Steel

Logo Stainless Steel

81 AISI 3

Base Natural Marble aggregates