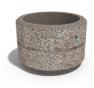

## **ROUND CONCRETE PLANTER 15 exposed aggregate**

Model from the series of round concrete planters by Encho Enchev-ETE, in which the designers have offered a great ratio between height and diameter, turning every park, square or alley into a masterpiece of art. The flowerpot is made out of highperformance concrete and natural embossed aggregate. The aggregate structure is composed of natural marble or granite stones with specific dimensions. The surface is treated with special protective coating. It reduces the deposition of contaminants and further increases the resistance of the product to aggressive weather c...

291.00€

Diameter: 60.0 cm

Length: 60.0 cm

Height: 40.0 cm

Ring Stainless Steel

Logo Stainless Steel

81 AISI 3

Base Natural Marble aggregates