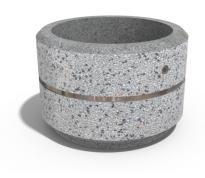

## **ROUND CONCRETE PLANTER 15 exposed aggregate**

Model from the series of round concrete planters by Encho Enchev-ETE, in which the designers have offered a great ratio between height and diameter, turning every park, square or alley into a masterpiece of art. The flowerpot is made out of highperformance concrete and natural embossed aggregate. The aggregate structure is composed of natural marble or granite stones with specific dimensions. The surface is treated with special protective coating. It reduces the deposition of contaminants and further increases the resistance of the product to aggressive weather c...

291.00€

Diameter: 60.0 cm

Length: 60.0 cm

Height: 40.0 cm

Ring Stainless Steel

Logo Stainless Steel

81 AISI 3

Base Natural Marble aggregates