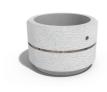

## **ROUND CONCRETE PLANTER 15 exposed aggregate**

Model from the series of round concrete planters by Encho Enchev-ETE, in which the designers have offered a great ratio between height and diameter, turning every park, square or alley into a masterpiece of art. The flowerpot is made out of highperformance concrete and natural embossed aggregate. The aggregate structure is composed of natural marble or granite stones with specific dimensions. The surface is treated with special protective coating. It reduces the deposition of contaminants and further increases the resistance of the product to aggressive weather c...

291.00€

Diameter: 60.0 cm

Length: 60.0 cm

Height: 40.0 cm

Ring Stainless Steel

Logo Stainless Steel

81 AISI 3

Base Natural Marble aggregates