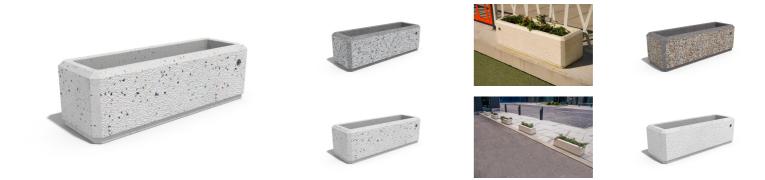

## **RECTANGULAR CONCRETE PLANTER 80 exposed aggregate**

Stylish and low rectangular planter made out of high-performance concrete and natural aggregate. The concrete is reinforced and fiber strengthened. The aggregate is made of natural marble or granite stones with specific sizes and the possibility of different color combinations. The surfaces are embossed and treated with a special protective coating. The product has that basic shape, both standard and surviving fashion trends. Great solution for arranging alleys and entrances to private and public buildings. The natural colors of the aggregate are perfectly combine ...

| 202.00€                                          | CIRCLE Stainless Steel              |
|--------------------------------------------------|-------------------------------------|
| Diameter: 90.0 cm                                | 81 AISI 3                           |
| <b>Length:</b> 30.0 cm<br><b>Height:</b> 28.0 cm | BASE Natural Marble aggregates      |
|                                                  | 42 Brown 51 White 52 Scatte 53 Grey |
|                                                  |                                     |