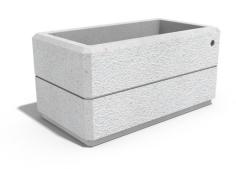

## RECTANGULAR CONCRETE PLANTER 79 exposed aggregate

Elegant, rectangular, concrete planter in which shape, color and texture are harmoniously combined. The optimal ratio between height and length is complemented by a delicate, central, decorative channel, giving individuality and style. The flower pot is made out of high-performance concrete and an aggregate of natural marble or granite stones. The aggregate is available in different color variations of its constituent particles. Using the modern methods of processing the aggregate structure, a characteristic relief is created. A special protective coating is appli ...

331.00€

Diameter: 90.0 cm

Length: 50.0 cm

Height: 45.0 cm

**CIRCLE Stainless Steel** 

BASE Natural Marble aggregates

AR/VR

**WEBSITE** 