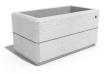

## RECTANGULAR CONCRETE PLANTER 79 exposed aggregate

Elegant, rectangular, concrete planter in which shape, color and texture are harmoniously combined. The optimal ratio between height and length is complemented by a delicate, central, decorative channel, giving individuality and style. The flower pot is made out of high-performance concrete and an aggregate of natural marble or granite stones. The aggregate is available in different color variations of its constituent particles. Using the modern methods of processing the aggregate structure, a characteristic relief is created. A special protective coating is appli ...

331.00€

Diameter: 90.0 cm

Length: 50.0 cm

Height: 45.0 cm

**CIRCLE Stainless Steel** 

BASE Natural Marble aggregates

AR/VR

**WEBSITE** 