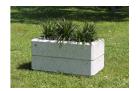

## RECTANGULAR CONCRETE PLANTER 79 exposed aggregate

Elegant, rectangular, concrete planter in which shape, color and texture are harmoniously combined. The optimal ratio between height and length is complemented by a delicate, central, decorative channel, giving individuality and style. The flower pot is made out of high-performance concrete and an aggregate of natural marble or granite stones. The aggregate is available in different color variations of its constituent particles. Using the modern methods of processing the aggregate structure, a characteristic relief is created. A special protective coating is appli ...

331.00€

Diameter: 90.0 cm

Length: 50.0 cm

Height: 45.0 cm

**CIRCLE Stainless Steel** 

BASE Natural Marble aggregates

AR/VR

**WEBSITE** 