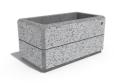

## RECTANGULAR CONCRETE PLANTER 79 exposed aggregate

Elegant, rectangular, concrete planter in which shape, color and texture are harmoniously combined. The optimal ratio between height and length is complemented by a delicate, central, decorative channel, giving individuality and style. The flower pot is made out of high-performance concrete and an aggregate of natural marble or granite stones. The aggregate is available in different color variations of its constituent particles. Using the modern methods of processing the aggregate structure, a characteristic relief is created. A special protective coating is appli ...

331.00€

Diameter: 90.0 cm

Length: 50.0 cm

Height: 45.0 cm

**CIRCLE Stainless Steel** 

BASE Natural Marble aggregates

AR/VR

**WEBSITE** 