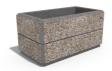

## RECTANGULAR CONCRETE PLANTER 79 exposed aggregate

Elegant, rectangular, concrete planter in which shape, color and texture are harmoniously combined. The optimal ratio between height and length is complemented by a delicate, central, decorative channel, giving individuality and style. The flower pot is made out of high-performance concrete and an aggregate of natural marble or granite stones. The aggregate is available in different color variations of its constituent particles. Using the modern methods of processing the aggregate structure, a characteristic relief is created. A special protective coating is appli ...

331.00€

Diameter: 90.0 cm

Length: 50.0 cm

Height: 45.0 cm

**CIRCLE Stainless Steel** 

BASE Natural Marble aggregates

AR/VR

**WEBSITE** 