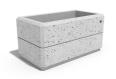

## RECTANGULAR CONCRETE PLANTER 79 exposed aggregate

Elegant, rectangular, concrete planter in which shape, color and texture are harmoniously combined. The optimal ratio between height and length is complemented by a delicate, central, decorative channel, giving individuality and style. The flower pot is made out of high-performance concrete and an aggregate of natural marble or granite stones. The aggregate is available in different color variations of its constituent particles. Using the modern methods of processing the aggregate structure, a characteristic relief is created. A special protective coating is appli ...

331.00€

Diameter: 90.0 cm

Length: 50.0 cm

Height: 45.0 cm

**CIRCLE Stainless Steel** 

BASE Natural Marble aggregates

AR/VR

**WEBSITE** 