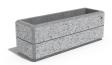

## RECTANGULAR CONCRETE PLANTER 176 exposed aggregate

Elegant, rectangular, concrete planter in which shape, color and texture are harmoniously combined. The optimal ratio between height and length is complemented by a delicate, central, decorative channel, giving individuality and style. The flower pot is made out of high-performance concrete and an aggregate of natural marble or granite stones. The aggregate is available in different color variations of its constituent particles. Using the modern methods of processing the aggregate structure, a characteristic relief is created. A special protective coating is appli ...