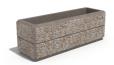

## RECTANGULAR CONCRETE PLANTER 176 exposed aggregate

Elegant, rectangular, concrete planter in which shape, color and texture are harmoniously combined. The optimal ratio between height and length is complemented by a delicate, central, decorative channel, giving individuality and style. The flower pot is made out of high-performance concrete and an aggregate of natural marble or granite stones. The aggregate is available in different color variations of its constituent particles. Using the modern methods of processing the aggregate structure, a characteristic relief is created. A special protective coating is appli ...

316.00€

Diameter: 117.0 cm

Length: 38.0 cm

Height: 40.0 cm

**CIRCLE Stainless Steel** 

BASE Natural Marble aggregates

AR/VR

**WEBSITE** 