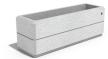

## RECTANGULAR CONCRETE PLANTER 176 exposed aggregate

Elegant, rectangular, concrete planter in which shape, color and texture are harmoniously combined. The optimal ratio between height and length is complemented by a delicate, central, decorative channel, giving individuality and style. The flower pot is made out of high-performance concrete and an aggregate of natural marble or granite stones. The aggregate is available in different color variations of its constituent particles. Using the modern methods of processing the aggregate structure, a characteristic relief is created. A special protective coating is appli ...