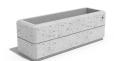

## RECTANGULAR CONCRETE PLANTER 176 exposed aggregate

Elegant, rectangular, concrete planter in which shape, color and texture are harmoniously combined. The optimal ratio between height and length is complemented by a delicate, central, decorative channel, giving individuality and style. The flower pot is made out of high-performance concrete and an aggregate of natural marble or granite stones. The aggregate is available in different color variations of its constituent particles. Using the modern methods of processing the aggregate structure, a characteristic relief is created. A special protective coating is appli ...

316.00€

Diameter: 117.0 cm

Length: 38.0 cm

Height: 40.0 cm

**CIRCLE Stainless Steel** 

BASE Natural Marble aggregates

AR/VR

**WEBSITE** 