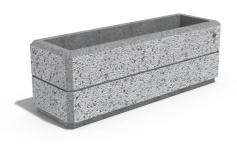

## RECTANGULAR CONCRETE PLANTER 176 exposed aggregate

Elegant, rectangular, concrete planter in which shape, color and texture are harmoniously combined. The optimal ratio between height and length is complemented by a delicate, central, decorative channel, giving individuality and style. The flower pot is made out of high-performance concrete and an aggregate of natural marble or granite stones. The aggregate is available in different color variations of its constituent particles. Using the modern methods of processing the aggregate structure, a characteristic relief is created. A special protective coating is appli ...

316.00€

Diameter: 117.0 cm

Length: 38.0 cm

Height: 40.0 cm

**CIRCLE Stainless Steel** 

BASE Natural Marble aggregates

AR/VR

**WEBSITE** 