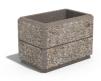

## RECTANGULAR CONCRETE PLANTER 175 exposed aggregate

Elegant, rectangular, concrete planter in which shape, color and texture are harmoniously combined. The optimal ratio between height and length is complemented by a delicate, central, decorative channel, giving individuality and style. The flower pot is made out of high-performance concrete and an aggregate of natural marble or granite stones. The aggregate is available in different color variations of its constituent particles. Using the modern methods of processing the aggregate structure, a characteristic relief is created. A special protective coating is appli ...

235.00€

Diameter: 58.0 cm

Length: 38.0 cm

Height: 40.0 cm

**CIRCLE Stainless Steel** 

BASE Natural Marble aggregates

AR/VR

**WEBSITE** 