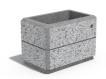

## RECTANGULAR CONCRETE PLANTER 175 exposed aggregate

Elegant, rectangular, concrete planter in which shape, color and texture are harmoniously combined. The optimal ratio between height and length is complemented by a delicate, central, decorative channel, giving individuality and style. The flower pot is made out of high-performance concrete and an aggregate of natural marble or granite stones. The aggregate is available in different color variations of its constituent particles. Using the modern methods of processing the aggregate structure, a characteristic relief is created. A special protective coating is appli ...

235.00€

Diameter: 58.0 cm

Length: 38.0 cm

Height: 40.0 cm

**CIRCLE Stainless Steel** 

BASE Natural Marble aggregates

AR/VR

**WEBSITE** 