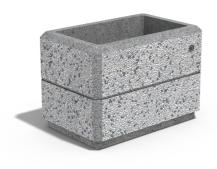

## RECTANGULAR CONCRETE PLANTER 175 exposed aggregate

Elegant, rectangular, concrete planter in which shape, color and texture are harmoniously combined. The optimal ratio between height and length is complemented by a delicate, central, decorative channel, giving individuality and style. The flower pot is made out of high-performance concrete and an aggregate of natural marble or granite stones. The aggregate is available in different color variations of its constituent particles. Using the modern methods of processing the aggregate structure, a characteristic relief is created. A special protective coating is appli ...

235.00€

Diameter: 58.0 cm

Length: 38.0 cm

Height: 40.0 cm

**CIRCLE Stainless Steel** 

BASE Natural Marble aggregates

AR/VR

**WEBSITE** 