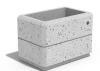

## RECTANGULAR CONCRETE PLANTER 175 exposed aggregate

Elegant, rectangular, concrete planter in which shape, color and texture are harmoniously combined. The optimal ratio between height and length is complemented by a delicate, central, decorative channel, giving individuality and style. The flower pot is made out of high-performance concrete and an aggregate of natural marble or granite stones. The aggregate is available in different color variations of its constituent particles. Using the modern methods of processing the aggregate structure, a characteristic relief is created. A special protective coating is appli ...

235.00€

Diameter: 58.0 cm

Length: 38.0 cm

Height: 40.0 cm

**CIRCLE Stainless Steel** 

BASE Natural Marble aggregates

AR/VR

**WEBSITE** 