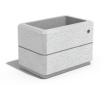

## RECTANGULAR CONCRETE PLANTER 175 exposed aggregate

Elegant, rectangular, concrete planter in which shape, color and texture are harmoniously combined. The optimal ratio between height and length is complemented by a delicate, central, decorative channel, giving individuality and style. The flower pot is made out of high-performance concrete and an aggregate of natural marble or granite stones. The aggregate is available in different color variations of its constituent particles. Using the modern methods of processing the aggregate structure, a characteristic relief is created. A special protective coating is appli ...

235.00€

Diameter: 58.0 cm

Length: 38.0 cm

Height: 40.0 cm

**CIRCLE Stainless Steel** 

BASE Natural Marble aggregates

AR/VR

**WEBSITE** 