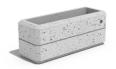

## RECTANGULAR CONCRETE PLANTER 173 exposed aggregate

Elegant, rectangular, concrete planter in which shape, color and texture are harmoniously combined. The optimal ratio between height and length is complemented by a delicate, central, decorative channel, giving individuality and style. The flower pot is made out of high-performance concrete and an aggregate of natural marble or granite stones. The aggregate is available in different color variations of its constituent particles. Using the modern methods of processing the aggregate structure, a characteristic relief is created. A special protective coating is appli ...