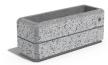

## RECTANGULAR CONCRETE PLANTER 173 exposed aggregate

Elegant, rectangular, concrete planter in which shape, color and texture are harmoniously combined. The optimal ratio between height and length is complemented by a delicate, central, decorative channel, giving individuality and style. The flower pot is made out of high-performance concrete and an aggregate of natural marble or granite stones. The aggregate is available in different color variations of its constituent particles. Using the modern methods of processing the aggregate structure, a characteristic relief is created. A special protective coating is appli ...