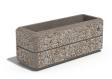

## RECTANGULAR CONCRETE PLANTER 173 exposed aggregate

Elegant, rectangular, concrete planter in which shape, color and texture are harmoniously combined. The optimal ratio between height and length is complemented by a delicate, central, decorative channel, giving individuality and style. The flower pot is made out of high-performance concrete and an aggregate of natural marble or granite stones. The aggregate is available in different color variations of its constituent particles. Using the modern methods of processing the aggregate structure, a characteristic relief is created. A special protective coating is appli ...