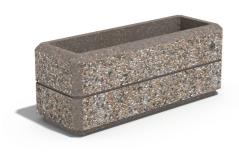

## RECTANGULAR CONCRETE PLANTER 173 exposed aggregate

Elegant, rectangular, concrete planter in which shape, color and texture are harmoniously combined. The optimal ratio between height and length is complemented by a delicate, central, decorative channel, giving individuality and style. The flower pot is made out of high-performance concrete and an aggregate of natural marble or granite stones. The aggregate is available in different color variations of its constituent particles. Using the modern methods of processing the aggregate structure, a characteristic relief is created. A special protective coating is appli ...

198.00€

Diameter: 77.0 cm

Length: 28.0 cm

Height: 30.0 cm

**CIRCLE Stainless Steel** 

BASE Natural Marble aggregates

AR/VR

**WEBSITE** 