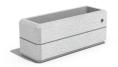

## RECTANGULAR CONCRETE PLANTER 173 exposed aggregate

Elegant, rectangular, concrete planter in which shape, color and texture are harmoniously combined. The optimal ratio between height and length is complemented by a delicate, central, decorative channel, giving individuality and style. The flower pot is made out of high-performance concrete and an aggregate of natural marble or granite stones. The aggregate is available in different color variations of its constituent particles. Using the modern methods of processing the aggregate structure, a characteristic relief is created. A special protective coating is appli ...

198.00€

Diameter: 77.0 cm

Length: 28.0 cm

Height: 30.0 cm

**CIRCLE Stainless Steel** 

BASE Natural Marble aggregates

AR/VR

**WEBSITE** 