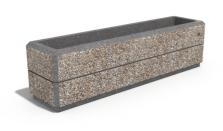

## RECTANGULAR CONCRETE PLANTER 141 exposed aggregate

Elegant, rectangular, concrete planter in which shape, color and texture are harmoniously combined. The optimal ratio between height and length is complemented by a delicate, central, decorative channel, giving individuality and style. The flower pot is made out of high-performance concrete and an aggregate of natural marble or granite stones. The aggregate is available in different color variations of its constituent particles. Using the modern methods of processing the aggregate structure, a characteristic relief is created. A special protective coating is appli ...

352.00€

Diameter: 150.0 cm

Length: 37.0 cm

Height: 40.0 cm

**CIRCLE Stainless Steel** 

BASE Natural Marble aggregates

AR/VR

**WEBSITE** 