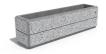

## RECTANGULAR CONCRETE PLANTER 141 exposed aggregate

Elegant, rectangular, concrete planter in which shape, color and texture are harmoniously combined. The optimal ratio between height and length is complemented by a delicate, central, decorative channel, giving individuality and style. The flower pot is made out of high-performance concrete and an aggregate of natural marble or granite stones. The aggregate is available in different color variations of its constituent particles. Using the modern methods of processing the aggregate structure, a characteristic relief is created. A special protective coating is appli ...

352.00€

Diameter: 150.0 cm

Length: 37.0 cm

Height: 40.0 cm

**CIRCLE Stainless Steel** 

BASE Natural Marble aggregates

AR/VR

**WEBSITE** 