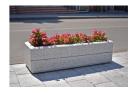

## RECTANGULAR CONCRETE PLANTER 141 exposed aggregate

Elegant, rectangular, concrete planter in which shape, color and texture are harmoniously combined. The optimal ratio between height and length is complemented by a delicate, central, decorative channel, giving individuality and style. The flower pot is made out of high-performance concrete and an aggregate of natural marble or granite stones. The aggregate is available in different color variations of its constituent particles. Using the modern methods of processing the aggregate structure, a characteristic relief is created. A special protective coating is appli ...

352.00€

Diameter: 150.0 cm

Length: 37.0 cm

Height: 40.0 cm

**CIRCLE Stainless Steel** 

BASE Natural Marble aggregates

AR/VR

**WEBSITE** 