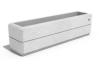

## RECTANGULAR CONCRETE PLANTER 141 exposed aggregate

Elegant, rectangular, concrete planter in which shape, color and texture are harmoniously combined. The optimal ratio between height and length is complemented by a delicate, central, decorative channel, giving individuality and style. The flower pot is made out of high-performance concrete and an aggregate of natural marble or granite stones. The aggregate is available in different color variations of its constituent particles. Using the modern methods of processing the aggregate structure, a characteristic relief is created. A special protective coating is appli ...

352.00€

Diameter: 150.0 cm

Length: 37.0 cm

Height: 40.0 cm

**CIRCLE Stainless Steel** 

BASE Natural Marble aggregates

AR/VR

**WEBSITE** 