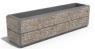

## RECTANGULAR CONCRETE PLANTER 141 exposed aggregate

Elegant, rectangular, concrete planter in which shape, color and texture are harmoniously combined. The optimal ratio between height and length is complemented by a delicate, central, decorative channel, giving individuality and style. The flower pot is made out of high-performance concrete and an aggregate of natural marble or granite stones. The aggregate is available in different color variations of its constituent particles. Using the modern methods of processing the aggregate structure, a characteristic relief is created. A special protective coating is appli ...

352.00€

Diameter: 150.0 cm

Length: 37.0 cm

Height: 40.0 cm

**CIRCLE Stainless Steel** 

BASE Natural Marble aggregates

AR/VR

**WEBSITE** 