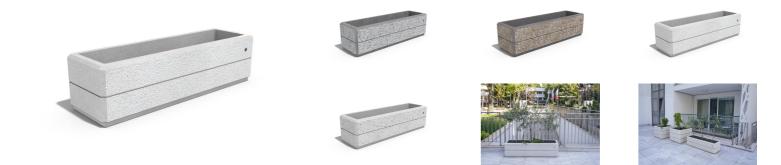

## **RECTANGULAR CONCRETE PLANTER 129 exposed aggregate**

Elegant, rectangular, concrete planter in which shape, color and texture are harmoniously combined. The optimal ratio between height and length is complemented by a delicate, central, decorative channel, giving individuality and style. The flower pot is made out of high-performance concrete and an aggregate of natural marble or granite stones. The aggregate is available in different color variations of its constituent particles. Using the modern methods of processing the aggregate structure, a characteristic relief is created. A special protective coating is appli ...

| 391.00€                                          | CIRCLE Stainless Steel              |
|--------------------------------------------------|-------------------------------------|
| Diameter: 150.0 cm                               | 81 AISI 3                           |
| <b>Length:</b> 45.0 cm<br><b>Height:</b> 40.0 cm | BASE Natural Marble aggregates      |
| <b>Height.</b> 40.0 cm                           |                                     |
|                                                  | 42 Brown 51 White 52 Scatte 53 Grey |