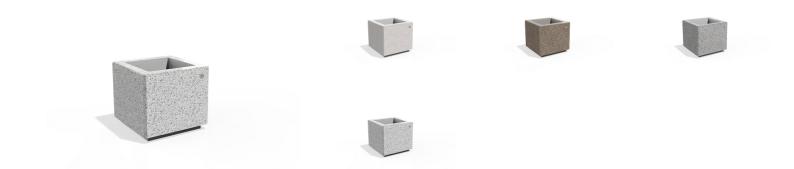

## CONCRETE PLANTER 268 N exposed aggregate

Model from the series of square flower pots and planters by Encho Enchev - ETE made out of high-performance concrete and natural aggregate. The concrete is reinforced and fiber strengthened. The aggregate is made of natural marble or granite stones with specific sizes and the possibility of different color combinations. The surfaces are embossed and treated with a special protective coating. The concrete planter can be combined with the elements of the \*\*[Modular Bench Model 268] (https://www.etebg.net/en/product/i458/p377/MODULAR-CONCRETE- BENCH-268.html)\*\*. With ...

**PROHOUSE** 

| 263.00€                | Tags Stainless Steel                |
|------------------------|-------------------------------------|
| Diameter: 50.0 cm      |                                     |
| <b>Length:</b> 50.0 cm | 81 AISI 3                           |
| <b>Height:</b> 45.0 cm | Base Natural Marble aggregates      |
|                        | 42 Brown 51 White 52 Scatte 53 Grev |
|                        | 42 Brown 51 White 52 Scatte 53 Grey |