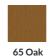

## CONCRETE BENCH 268 C ES exposed aggregate

**Bracket Steel:** 

RAL 702...

**Base Natural** Marble aggregates:

42 Brown

51 White

52 Scatter

53 Grey

Seat Wood Timber:

Concrete bench with backrest model \*\*268-C\*\* combines the delicate relief texture of the embossed surface with the natural warmth of wood. The concrete is high-strength and fiber-reinforced with a homogeneous structure of marble or granite particles of defined size. The model features a luxurious wooden seat, and the integration of the backrest h...