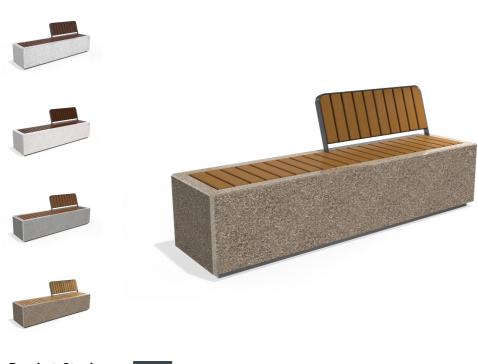

## CONCRETE BENCH 268 C ES exposed aggregate

**Bracket Steel:** 

RAL 702...

**Base Natural** Marble aggregates:

42 Brown

51 White

52 Scatter

53 Grey

Seat Wood Timber:

Concrete bench with backrest model \*\*268-C\*\* combines the delicate relief texture of the embossed surface with the natural warmth of wood. The concrete is high-strength and fiber-reinforced with a homogeneous structure of marble or granite particles of defined size. The model features a luxurious wooden seat, and the integration of the backrest h...

AR/VR **WEBSITE** 

Diameter: 200.0 cm

Length: 54.0 cm

Height: 81.0 cm

1,272.00€

AR/VR

**WEBSITE** 