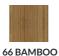

Seat Wood Timber:

Concrete bench with backrest model \*\*268-C\*\* combines the delicate relief texture of the embossed surface with the natural warmth of wood. The concrete is high-strength and fiber-reinforced with a homogeneous structure of marble or granite particles of defined size. The model features a luxurious wooden seat, and the integration of the backrest h...