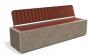

## CONCRETE BENCH 268 B ES exposed aggregate

RAL 702...

**Tags Stainless** Steel:

81 AISI...

**Base Natural** Marble aggregates:

42 Brown

51 White 52 Scatter

53 Grey

Bench model \*\*268-B\*\* is made from high-strength fiber-reinforced concrete with a homogeneous aggregate structure of natural marble or granite stones. The structural aggregates have a strictly defined size and color range, determining the main textures: white, scatter, gray, or brown. Various technological methods of treating the concrete surface ...