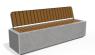

Bench model \*\*268-B\*\* is made from high-strength fiber-reinforced concrete with a homogeneous aggregate structure of natural marble or granite stones. The structural aggregates have a strictly defined size and color range, determining the main textures: white, scatter, gray, or brown. Various technological methods of treating the concrete surface ...