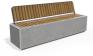

## CONCRETE BENCH 268 B ES exposed aggregate

RAL 702...

**Tags Stainless** Steel:

81 AISI...

**Base Natural** Marble aggregates:

42 Brown

51 White 52 Scatter

53 Grey

Bench model \*\*268-B\*\* is made from high-strength fiber-reinforced concrete with a homogeneous aggregate structure of natural marble or granite stones. The structural aggregates have a strictly defined size and color range, determining the main textures: white, scatter, gray, or brown. Various technological methods of treating the concrete surface ...