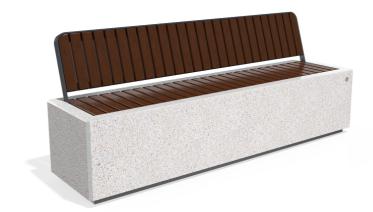

Bench model \*\*268-B\*\* is made from high-strength fiber-reinforced concrete with a homogeneous aggregate structure of natural marble or granite stones. The structural aggregates have a strictly defined size and color range, determining the main textures: white, scatter, gray, or brown. Various technological methods of treating the concrete surface ...

AR/VR

**WEBSITE** 

Diameter: 200.0 cm

Length: 54.0 cm

Height: 81.0 cm

1,378.00€

AR/VR

**WEBSITE** 