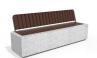

## CONCRETE BENCH 268 B ES exposed aggregate

RAL 702...

**Tags Stainless** Steel:

81 AISI...

**Base Natural** Marble aggregates:

42 Brown

51 White 52 Scatter

53 Grey

Bench model \*\*268-B\*\* is made from high-strength fiber-reinforced concrete with a homogeneous aggregate structure of natural marble or granite stones. The structural aggregates have a strictly defined size and color range, determining the main textures: white, scatter, gray, or brown. Various technological methods of treating the concrete surface ...