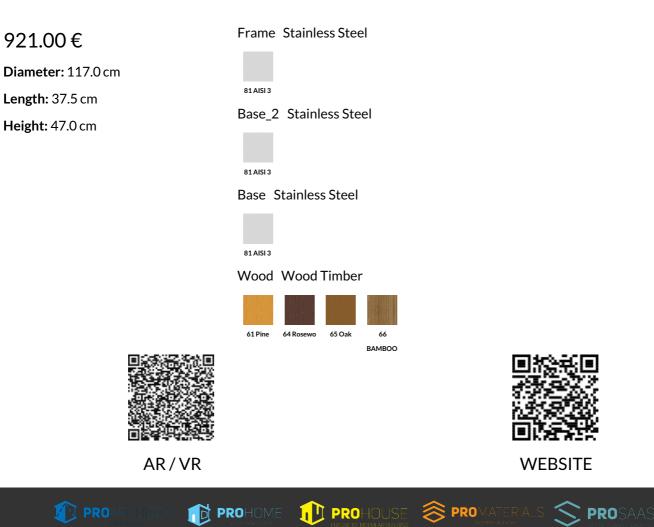

## METAL PLANTER 293-WS

The metal planter \*\*model 293\*\* from the Encho Enchev - ETE company embodies elegance and durability. The combination of premium \*\*stainless steel\*\* and exquisite wooden details make this planter the ideal choice for any garden or indoor space. The wooden elements are available in an \*\*eco-friendly Resysta® timber\*\* or traditional spruce wood option. The \*\*Resysta®\*\* timber comes with a \*\*\_15-year warranty\_\*\* against cracking and delamination, provided by the material manufacturer. High-quality protective coatings on the timber ensure long operational du ...