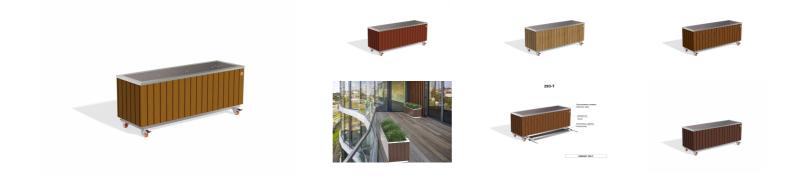

## METAL PLANTER 293-WS

The metal planter \*\*model 293\*\* from the Encho Enchev - ETE company embodies elegance and durability. The combination of premium \*\*stainless steel\*\* and exquisite wooden details make this planter the ideal choice for any garden or indoor space. The wooden elements are available in an \*\*eco-friendly Resysta® timber\*\* or traditional spruce wood option. The \*\*Resysta®\*\* timber comes with a \*\*\_15-year warranty\_\*\* against cracking and delamination, provided by the material manufacturer. High-quality protective coatings on the timber ensure long operational du ...