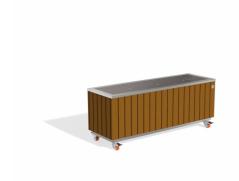

## **METAL PLANTER 293 TS**

The metal planter \*\*model 293\*\* from the Encho Enchev - ETE company embodies elegance and durability. The combination of premium \*\*stainless steel\*\* and exquisite wooden details make this planter the ideal choice for any garden or indoor space. The wooden elements are available in an \*\*eco-friendly Resysta® timber\*\* or traditional spruce wood option. The \*\*Resysta®\*\* timber comes with a \*\* \_15-year warranty\_\*\* against cracking and delamination, provided by the material manufacturer. High-quality protective coatings on the timber ensure long operational du ...

1,109.00€

Diameter: 117.0 cm

Length: 37.5 cm

Height: 47.0 cm

Frame Stainless Steel

Base Stainless Steel

81 AISI 3

Plate Stainless Steel