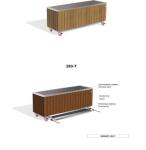

## **METAL PLANTER 293 TS**

The metal planter \*\*model 293\*\* from the Encho Enchev - ETE company embodies elegance and durability. The combination of premium \*\*stainless steel\*\* and exquisite wooden details make this planter the ideal choice for any garden or indoor space. The wooden elements are available in an \*\*eco-friendly Resysta® timber\*\* or traditional spruce wood option. The \*\*Resysta®\*\* timber comes with a \*\* \_15-year warranty\_\*\* against cracking and delamination, provided by the material manufacturer. High-quality protective coatings on the timber ensure long operational du ...

1,109.00€

Diameter: 117.0 cm

Length: 37.5 cm

Height: 47.0 cm

Frame Stainless Steel

Base Stainless Steel

81 AISI 3

Plate Stainless Steel

Velg Stainless Steel

AR/VR

**WEBSITE** 