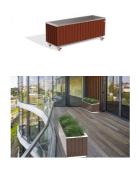

## **METAL PLANTER 293 TS**

The metal planter \*\*model 293\*\* from the Encho Enchev - ETE company embodies elegance and durability. The combination of premium \*\*stainless steel\*\* and exquisite wooden details make this planter the ideal choice for any garden or indoor space. The wooden elements are available in an \*\*eco-friendly Resysta® timber\*\* or traditional spruce wood option. The \*\*Resysta®\*\* timber comes with a \*\* \_15-year warranty\_\*\* against cracking and delamination, provided by the material manufacturer. High-quality protective coatings on the timber ensure long operational du ...

1,109.00€

Diameter: 117.0 cm

Length: 37.5 cm

Height: 47.0 cm

Frame Stainless Steel

Base Stainless Steel

81 AISI 3

Plate Stainless Steel