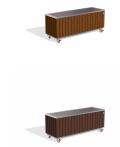

## **METAL PLANTER 293 TS**

The metal planter \*\*model 293\*\* from the Encho Enchev - ETE company embodies elegance and durability. The combination of premium \*\*stainless steel\*\* and exquisite wooden details make this planter the ideal choice for any garden or indoor space. The wooden elements are available in an \*\*eco-friendly Resysta® timber\*\* or traditional spruce wood option. The \*\*Resysta®\*\* timber comes with a \*\* \_15-year warranty\_\*\* against cracking and delamination, provided by the material manufacturer. High-quality protective coatings on the timber ensure long operational du ...

1,109.00€

Diameter: 117.0 cm

Length: 37.5 cm

Height: 47.0 cm

Frame Stainless Steel

Base Stainless Steel

81 AISI 3

Plate Stainless Steel