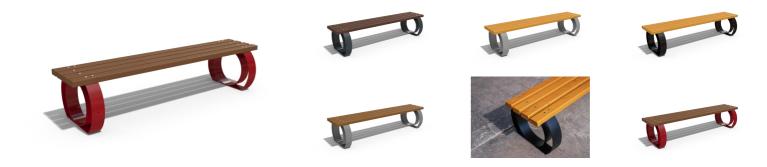

## METAL BENCH 50 MS

Classic metal bench without backrest – version of model 52. Made out of certified wood and metal. Electro-galvanizing and powder coating protects the metal from corrosion and increases its performance. A special coating is applied to the planks, which protects them from aggressive weather conditions and prolongs their life. The elements connecting the individual structures are from stainless steel. Metal and wooden components have different color combinations. Due to its ability to be accessed from both sides, it is extremely suitable for the very lively places w ...

| 302.00 €<br>Diameter: 190.0 cm<br>Length: 54.0 cm<br>Height: 42.0 cm | LEGS Steel<br>RAL 7024 RAL 9005 RAL 9006 RAL 9007<br>BOLT Stainless Steel |         |
|----------------------------------------------------------------------|---------------------------------------------------------------------------|---------|
|                                                                      | 81 AISI 3                                                                 |         |
|                                                                      | CIRCLE Stainless Steel                                                    |         |
|                                                                      | 81 AISI 3                                                                 |         |
|                                                                      | SEAT Wood Timber                                                          |         |
|                                                                      | 61 Pine 62 Walnut 64 Rosewo 65 Oak 66<br>BAMBOO                           |         |
|                                                                      |                                                                           |         |
| AR/VR                                                                |                                                                           | WEBSITE |
|                                                                      |                                                                           |         |