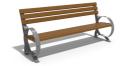

## **METAL BENCH 48 MS**

A lightweight model from Encho Enchev - ETE urban range of products, which incorporates classic and modern styling into one. The bench is an elegant combination between the comfort and warmth of the wood and the strength and durability of the metal. The wood is certified and the boards are special coated. This treatment protects them from rotting and prolongs their life. The metal components involved in the construction are electro-galvanized and are powder coated. These technological methods protect the metal from aggressive atmospheric conditions and increase its ...

442.00€

Diameter: 190.0 cm

Length: 64.0 cm

Height: 84.0 cm

**LEGS Steel** 

**CIRCLE Stainless Steel** 

81 AISI 3

**BOLT Stainless Steel** 