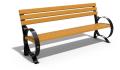

## **METAL BENCH 48 MS**

A lightweight model from Encho Enchev - ETE urban range of products, which incorporates classic and modern styling into one. The bench is an elegant combination between the comfort and warmth of the wood and the strength and durability of the metal. The wood is certified and the boards are special coated. This treatment protects them from rotting and prolongs their life. The metal components involved in the construction are electro-galvanized and are powder coated. These technological methods protect the metal from aggressive atmospheric conditions and increase its ...

442.00€

Diameter: 190.0 cm

Length: 64.0 cm

Height: 84.0 cm

**LEGS Steel** 

**CIRCLE Stainless Steel** 

81 AISI 3

**BOLT Stainless Steel** 