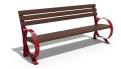

## **METAL BENCH 48 MS**

A lightweight model from Encho Enchev - ETE urban range of products, which incorporates classic and modern styling into one. The bench is an elegant combination between the comfort and warmth of the wood and the strength and durability of the metal. The wood is certified and the boards are special coated. This treatment protects them from rotting and prolongs their life. The metal components involved in the construction are electro-galvanized and are powder coated. These technological methods protect the metal from aggressive atmospheric conditions and increase its ...

442.00€

Diameter: 190.0 cm

Length: 64.0 cm

Height: 84.0 cm

**LEGS Steel** 

**CIRCLE Stainless Steel** 

81 AISI 3

**BOLT Stainless Steel** 

81 AISI 3

SEAT Wood Timber

AR/VR

**WEBSITE** 