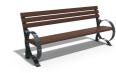

## **METAL BENCH 48 MS**

A lightweight model from Encho Enchev - ETE urban range of products, which incorporates classic and modern styling into one. The bench is an elegant combination between the comfort and warmth of the wood and the strength and durability of the metal. The wood is certified and the boards are special coated. This treatment protects them from rotting and prolongs their life. The metal components involved in the construction are electro-galvanized and are powder coated. These technological methods protect the metal from aggressive atmospheric conditions and increase its ...

442.00€

Diameter: 190.0 cm

Length: 64.0 cm

Height: 84.0 cm

**LEGS Steel** 

**CIRCLE Stainless Steel** 

81 AISI 3

**BOLT Stainless Steel** 

81 AISI 3

SEAT Wood Timber

AR/VR

**WEBSITE** 