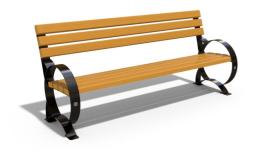

## **METAL BENCH 48 MS**

A lightweight model from Encho Enchev - ETE urban range of products, which incorporates classic and modern styling into one. The bench is an elegant combination between the comfort and warmth of the wood and the strength and durability of the metal. The wood is certified and the boards are special coated. This treatment protects them from rotting and prolongs their life. The metal components involved in the construction are electro-galvanized and are powder coated. These technological methods protect the metal from aggressive atmospheric conditions and increase its ...

442.00€

Diameter: 190.0 cm

Length: 64.0 cm

Height: 84.0 cm

**LEGS Steel** 

**CIRCLE Stainless Steel** 

81 AISI 3

**BOLT Stainless Steel** 

81 AISI 3

SEAT Wood Timber

AR/VR

**WEBSITE** 