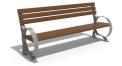

## **METAL BENCH 48 MS**

A lightweight model from Encho Enchev - ETE urban range of products, which incorporates classic and modern styling into one. The bench is an elegant combination between the comfort and warmth of the wood and the strength and durability of the metal. The wood is certified and the boards are special coated. This treatment protects them from rotting and prolongs their life. The metal components involved in the construction are electro-galvanized and are powder coated. These technological methods protect the metal from aggressive atmospheric conditions and increase its ...

442.00€

Diameter: 190.0 cm

Length: 64.0 cm

Height: 84.0 cm

**LEGS Steel** 

**CIRCLE Stainless Steel** 

81 AISI 3

**BOLT Stainless Steel** 