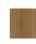

## **METAL BENCH 48 MS**

A lightweight model from Encho Enchev - ETE urban range of products, which incorporates classic and modern styling into one. The bench is an elegant combination between the comfort and warmth of the wood and the strength and durability of the metal. The wood is certified and the boards are special coated. This treatment protects them from rotting and prolongs their life. The metal components involved in the construction are electro-galvanized and are powder coated. These technological methods protect the metal from aggressive atmospheric conditions and increase its ...

442.00€

Diameter: 190.0 cm

Length: 64.0 cm

Height: 84.0 cm

**LEGS Steel** 

**CIRCLE Stainless Steel** 

81 AISI 3

**BOLT Stainless Steel** 

81 AISI 3

SEAT Wood Timber

AR/VR

**WEBSITE** 