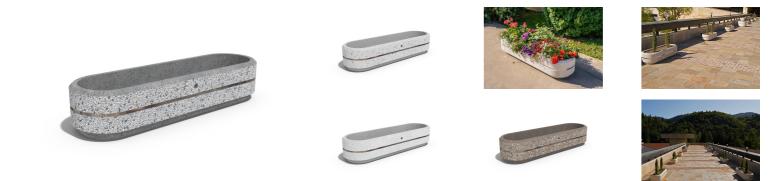

## **CONCRETE PLANTER 25 exposed aggregate**

Flower planter made out of high-strength concrete and natural aggregate. The aggregate structure is composed of natural marble or granite stones with specific dimensions and the possibility of combinations in different colors. The surface is embossed and treated with a special protective coating. The concrete is reinforced and fiber strengthened. The decoration with chrome- nickel strip gives elegance and style. The concrete planter, with its delicate ovals, is especially practical and suitable for creating flower alleys in parks, as well as "green" anti-parking o ...

PROHOUSE

| 306.00€                               | Logo Stainless Steel                        |
|---------------------------------------|---------------------------------------------|
| Diameter: 150.0 cm<br>Length: 45.0 cm | 81 AISI 3                                   |
| Height: 30.0 cm                       | Ring Stainless Steel                        |
|                                       | 81 AISI 3<br>Base Natural Marble aggregates |
|                                       | 42 Brown 51 White 52 Scatte 53 Grey         |