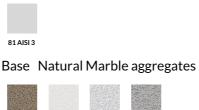

## **CONCRETE PLANTER 330 exposed aggregate**

Model from the series of round concrete planters by Encho Enchev-ETE, in which the designers have offered a great ratio between height and diameter, turning every park, square or alley into a masterpiece of art. The flowerpot is made out of highperformance concrete and natural embossed aggregate. The aggregate structure is composed of natural marble or granite stones with specific dimensions. The surface is treated with special protective coating. It reduces the deposition of contaminants and further increases the resistance of the product to aggressive weather c ...

Tag Stainless Steel 2,457.00€ Diameter: 230.0 cm 81 AISI 3 Length: 230.0 cm Height: 45.0 cm 42 Brown 51 White

AR/VR

🔂 PROHOME

PROHOUSE

**WEBSITE** 

PROSAAS

PRO