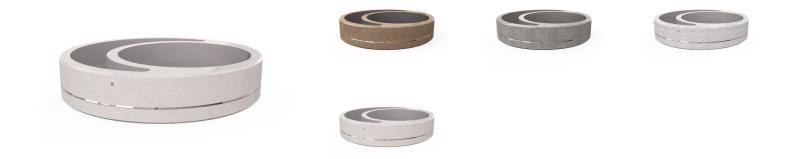

## **CONCRETE PLANTER 330 exposed aggregate**

Model from the series of round concrete planters by Encho Enchev-ETE, in which the designers have offered a great ratio between height and diameter, turning every park, square or alley into a masterpiece of art. The flowerpot is made out of highperformance concrete and natural embossed aggregate. The aggregate structure is composed of natural marble or granite stones with specific dimensions. The surface is treated with special protective coating. It reduces the deposition of contaminants and further increases the resistance of the product to aggressive weather c ...

Tag Stainless Steel 2,457.00€ Diameter: 230.0 cm 81 AISI 3 Length: 230.0 cm Height: 45.0 cm 42 Brown 51 White

AR/VR

🔂 PROHOME

PROHOUSE

**WEBSITE** 

PROSAAS

PRO