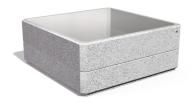

## **CONCRETE PLANTER 323 exposed aggregate**

Model from the series of square flower pots and planters by Encho Enchev - ETE made out of high-performance concrete and natural aggregate. The concrete is reinforced and fiber strengthened. The aggregate is made of natural marble or granite stones with specific sizes and the possibility of different color combinations. The surfaces are embossed and treated with a special protective coating. With its size and shape, the concrete planter offers the opportunity to decorate various urban spaces as well as private properties and gardens. The natural colors of the aggregate ...

| 2,340.00€               | Tag Stainless Steel            |
|-------------------------|--------------------------------|
| Diameter: 200.0 cm      |                                |
| <b>Length:</b> 200.0 cm | 81 AISI 3                      |
| <b>Height:</b> 80.0 cm  | Base Natural Marble aggregates |
|                         |                                |