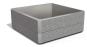

## **CONCRETE PLANTER 323 exposed aggregate**

Model from the series of square flower pots and planters by Encho Enchev - ETE made out of high-performance concrete and natural aggregate. The concrete is reinforced and fiber strengthened. The aggregate is made of natural marble or granite stones with specific sizes and the possibility of different color combinations. The surfaces are embossed and treated with a special protective coating. With its size and shape, the concrete planter offers the opportunity to decorate various urban spaces as well as private properties and gardens. The natural colors of the aggregate ...