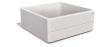

## **CONCRETE PLANTER 323 exposed aggregate**

Model from the series of square flower pots and planters by Encho Enchev - ETE made out of high-performance concrete and natural aggregate. The concrete is reinforced and fiber strengthened. The aggregate is made of natural marble or granite stones with specific sizes and the possibility of different color combinations. The surfaces are embossed and treated with a special protective coating. With its size and shape, the concrete planter offers the opportunity to decorate various urban spaces as well as private properties and gardens. The natural colors of the aggregate ...

| 2,340.00€               | Tag Stainless Steel            |
|-------------------------|--------------------------------|
| Diameter: 200.0 cm      |                                |
| <b>Length:</b> 200.0 cm | 81 AISI 3                      |
| <b>Height:</b> 80.0 cm  | Base Natural Marble aggregates |
|                         |                                |