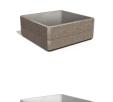

## **CONCRETE PLANTER 323 exposed aggregate**

Model from the series of square flower pots and planters by Encho Enchev - ETE made out of high-performance concrete and natural aggregate. The concrete is reinforced and fiber strengthened. The aggregate is made of natural marble or granite stones with specific sizes and the possibility of different color combinations. The surfaces are embossed and treated with a special protective coating. With its size and shape, the concrete planter offers the opportunity to decorate various urban spaces as well as private properties and gardens. The natural colors of the aggregate ...

| 2,340.00€               | Tag Stainless Steel            |
|-------------------------|--------------------------------|
| Diameter: 200.0 cm      |                                |
| <b>Length:</b> 200.0 cm | 81 AISI 3                      |
| <b>Height:</b> 80.0 cm  | Base Natural Marble aggregates |
|                         |                                |