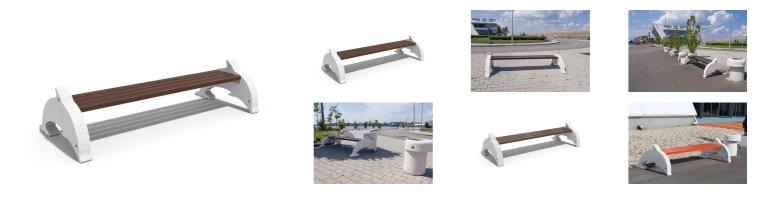

## **CONCRETE BENCH 8**

Concrete bench with catchy design. The construction is supported by two dolphin-shaped legs made of high-performance fiber reinforced concrete and natural aggregate. The structure is available in different color combinations and consists of natural marble or granite aggregates. The planks are made of certified wood and specially treated with a coating that protects them from rotting. The concrete surface is with characteristic relief and additionally protected with varnish. This makes the product even more resistant to aggressive weather conditions. The elements c ...

| 422.00€                                                  | Frame Steel                         |
|----------------------------------------------------------|-------------------------------------|
| Diameter: 210.0 cm<br>Length: 92.0 cm<br>Height: 52.0 cm | RAL 7024                            |
|                                                          | Base Natural Marble aggre           |
|                                                          |                                     |
|                                                          | 42 Brown 51 White 52 Scatte 53 Grey |
|                                                          | Wood Wood Timber                    |
|                                                          |                                     |