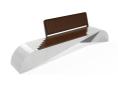

## CONCRETE BENCH 248 PS polished aggregate

Bench with backrest from the product range of concrete benches by Encho Enchev - ETE with a characteristic design, giving it individuality and style. The bench is made out of high-performance reinforced fiber concrete and polished aggregate. The marble and granite stones that form the aggregate structure are natural and have the opportunity for different color variations. The metal components making up the seat and back of the bench are made of stainless steel. The concrete bench is combined with certified, hard bamboo wood. The additional treatment of the polishe ...

2,483.00€

Diameter: 295.0 cm

Length: 61.0 cm

Height: 84.0 cm

**BRACKET Steel** 

RAL 702

**CIRCLE Stainless Steel** 

81 AISI 3

**BOLT Stainless Steel** 

81 AISI 3

BASE Natural Marble aggregates

22 Brown

31 White

tte 35.0

AR/VR

**WEBSITE** 