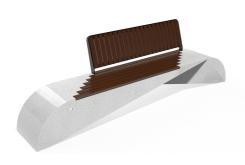

## CONCRETE BENCH 248 PS polished aggregate

Bench with backrest from the product range of concrete benches by Encho Enchev - ETE with a characteristic design, giving it individuality and style. The bench is made out of high-performance reinforced fiber concrete and polished aggregate. The marble and granite stones that form the aggregate structure are natural and have the opportunity for different color variations. The metal components making up the seat and back of the bench are made of stainless steel. The concrete bench is combined with certified, hard bamboo wood. The additional treatment of the polishe ...

2,483.00€

Diameter: 295.0 cm

Length: 61.0 cm

Height: 84.0 cm

**BRACKET Steel** 

RAL 702

**CIRCLE Stainless Steel** 

81 AISI 3

**BOLT Stainless Steel** 

81 AISI 3

BASE Natural Marble aggregates

22 Brown

31 White

tte 35.0

AR/VR

**WEBSITE** 