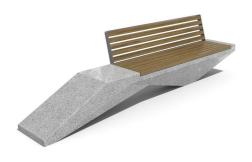

## CONCRETE BENCH 246 PS polished aggregate

Bench with backrest made out of high-performance concrete and exotic, hardwood - bamboo. The concrete is with homogenic aggregate structure, reinforced and fiber strengthened. The aggregate structure is made out of natural marble or granite stones. They are of a specific size and can be combined in different colors. The aggregate surface is finely polished and creates the feeling of a velvety touch. The additional treatment of the surfaces with a protective coating makes the product even more resistant to aggressive weather conditions and reduces the deposition of ...

2,494.00€

Diameter: 330.0 cm

Length: 61.0 cm

Height: 45.0 cm

**BRACKET Steel** 

**CIRCLE Stainless Steel** 

81 AISI 3

BASE Natural Marble aggregates

**SEAT Wood Timber** 

BAMBOO

AR/VR

**WEBSITE** 