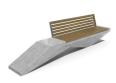

## CONCRETE BENCH 246 PS polished aggregate

Bench with backrest made out of high-performance concrete and exotic, hardwood - bamboo. The concrete is with homogenic aggregate structure, reinforced and fiber strengthened. The aggregate structure is made out of natural marble or granite stones. They are of a specific size and can be combined in different colors. The aggregate surface is finely polished and creates the feeling of a velvety touch. The additional treatment of the surfaces with a protective coating makes the product even more resistant to aggressive weather conditions and reduces the deposition of ...

2,494.00€

Diameter: 330.0 cm

Length: 61.0 cm

Height: 45.0 cm

**BRACKET Steel** 

**CIRCLE Stainless Steel** 

81 AISI 3

BASE Natural Marble aggregates

**SEAT Wood Timber** 

BAMBOO

AR/VR

**WEBSITE** 