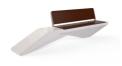

## CONCRETE BENCH 246 PS polished aggregate

Bench with backrest made out of high-performance concrete and exotic, hardwood - bamboo. The concrete is with homogenic aggregate structure, reinforced and fiber strengthened. The aggregate structure is made out of natural marble or granite stones. They are of a specific size and can be combined in different colors. The aggregate surface is finely polished and creates the feeling of a velvety touch. The additional treatment of the surfaces with a protective coating makes the product even more resistant to aggressive weather conditions and reduces the deposition of ...

2,494.00€

Diameter: 330.0 cm

Length: 61.0 cm

Height: 45.0 cm

**BRACKET Steel** 

**CIRCLE Stainless Steel** 

81 AISI 3

BASE Natural Marble aggregates

**SEAT Wood Timber** 

BAMBOO

AR/VR

**WEBSITE** 