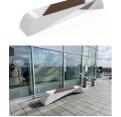

## CONCRETE BENCH 232 PS polished aggregate

**BRACKET** Steel:

RAL 702...

**CIRCLE Stainless Steel:** 

81 AISI...

**BASE Natural** Marble aggregates:

34 Scatter

35 Grey

The bench is made of high-performance reinforced fiber concrete and polished natural aggregate. The structural marble and granite stones are natural and with different color combinations. The concrete bench is combined with certified bamboo hardwood. Additional treatment of the polished surface with a protective coating makes the product even more ...

> Diameter: 295.0 cm Length: 50.0 cm Height: 45.0 cm

> > 2,189.00€

AR/VR

**WEBSITE** 