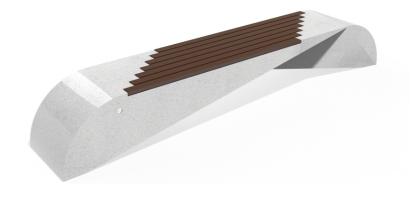

## CONCRETE BENCH 232 PS polished aggregate

**BRACKET** Steel:

RAL 702...

**CIRCLE Stainless Steel:** 

81 AISI...

**BASE Natural** Marble aggregates:

34 Scatter

35 Grey

The bench is made of high-performance reinforced fiber concrete and polished natural aggregate. The structural marble and granite stones are natural and with different color combinations. The concrete bench is combined with certified bamboo hardwood. Additional treatment of the polished surface with a protective coating makes the product even more ...

> Diameter: 295.0 cm Length: 50.0 cm Height: 45.0 cm

> > 2,189.00€

AR/VR

**WEBSITE** 