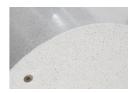

## CONCRETE BENCH 195 polished aggregate

Made of high-performance reinforced concrete with fiber structure and natural aggregate of marble or granite stones with defined sizes. The concrete bench is fully polished. The aggregate structure has the possibility of different color combinations. The surface is further treated with a protective coating, which makes the product even more resistant to aggressive weathering, reduces dirt deposition and improves the hydrophobic properties of concrete. Bench that provokes all outer spaces

1,998.00€

Diameter: 295.0 cm

Length: 50.0 cm

Height: 45.0 cm

**CIRCLE Stainless Steel** 

81 AISI

BASE Natural Marble aggregates

22 Brown