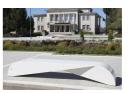

## CONCRETE BENCH 195 polished aggregate

Made of high-performance reinforced concrete with fiber structure and natural aggregate of marble or granite stones with defined sizes. The concrete bench is fully polished. The aggregate structure has the possibility of different color combinations. The surface is further treated with a protective coating, which makes the product even more resistant to aggressive weathering, reduces dirt deposition and improves the hydrophobic properties of concrete. Bench that provokes all outer spaces

1,998.00€

Diameter: 295.0 cm

Length: 50.0 cm

Height: 45.0 cm

**CIRCLE Stainless Steel** 

81 AISI

BASE Natural Marble aggregates

22 Brown