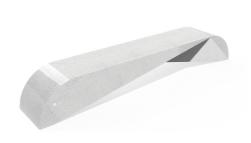

## CONCRETE BENCH 195 polished aggregate

Made of high-performance reinforced concrete with fiber structure and natural aggregate of marble or granite stones with defined sizes. The concrete bench is fully polished. The aggregate structure has the possibility of different color combinations. The surface is further treated with a protective coating, which makes the product even more resistant to aggressive weathering, reduces dirt deposition and improves the hydrophobic properties of concrete. Bench that provokes all outer spaces

1,998.00€

Diameter: 295.0 cm

Length: 50.0 cm

Height: 45.0 cm

**CIRCLE Stainless Steel** 

81 AISI

BASE Natural Marble aggregates

22 Brown