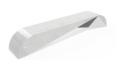

## CONCRETE BENCH 195 polished aggregate

Made of high-performance reinforced concrete with fiber structure and natural aggregate of marble or granite stones with defined sizes. The concrete bench is fully polished. The aggregate structure has the possibility of different color combinations. The surface is further treated with a protective coating, which makes the product even more resistant to aggressive weathering, reduces dirt deposition and improves the hydrophobic properties of concrete. Bench that provokes all outer spaces

1,998.00€

Diameter: 295.0 cm

Length: 50.0 cm

Height: 45.0 cm

**CIRCLE Stainless Steel** 

81 AISI

BASE Natural Marble aggregates

22 Brown