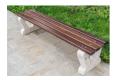

## **CONCRETE BENCH 110 ES**

**BOLT Stainless**Steel:

81 AISI...

CIRCLE Stainless Steel:

BASE Natural Marble aggregates:

42 Brown 51 White 52 Scatter

53 Grey

Bench without backrest made of high-performance concrete, natural aggregate and certified wood. The concrete is fiber reinforced. The aggregate structure contains natural marble or granite stones. They can be combined in different colors and are of a specific size. The planks are specially treated, which protects them from rotting and preserves the ...

Diameter: 190.0 cm Length: 45.5 cm Height: 42.0 cm

AR / VR WEBSITE

290.00€

WEBSITE