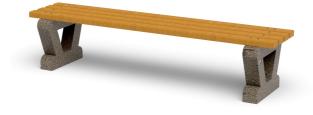

## **CONCRETE BENCH 110 ES**

**BOLT Stainless**Steel:

81 AISI...

CIRCLE Stainless Steel:

BASE Natural Marble aggregates:

42 Brown 51 White 52 Scatter

53 Grey

Bench without backrest made of high-performance concrete, natural aggregate and certified wood. The concrete is fiber reinforced. The aggregate structure contains natural marble or granite stones. They can be combined in different colors and are of a specific size. The planks are specially treated, which protects them from rotting and preserves the ...