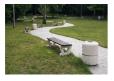

## **CONCRETE BENCH 110 ES**

**BOLT Stainless**Steel:

81 AISI...

CIRCLE Stainless Steel:

BASE Natural Marble aggregates:

42 Brown 51 White 52 Scatter

53 Grey

Bench without backrest made of high-performance concrete, natural aggregate and certified wood. The concrete is fiber reinforced. The aggregate structure contains natural marble or granite stones. They can be combined in different colors and are of a specific size. The planks are specially treated, which protects them from rotting and preserves the ...

Diameter: 190.0 cm Length: 45.5 cm Height: 42.0 cm

AR / VR WEBSITE

290.00€

WEBSITE