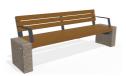

## CONCRETE BENCH 333 ER Resysta exposed aggregate

Concrete bench with backrest and seating area made out of certified wood. The legs are produced of high-performance reinforced fiber concrete and natural aggregate. The aggregate structure is a combination of natural marble or granite stones of a certain size in different color combinations. The concrete surface has a characteristic fine relief. The addition of protective coating on concrete and wood components makes the product even more resistant to aggressive weather conditions. A bench that brings together the universal vibrancy of the modern urban life and ...