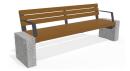

## CONCRETE BENCH 333 ER Resysta exposed aggregate

Concrete bench with backrest and seating area made out of certified wood. The legs are produced of high-performance reinforced fiber concrete and natural aggregate. The aggregate structure is a combination of natural marble or granite stones of a certain size in different color combinations. The concrete surface has a characteristic fine relief. The addition of protective coating on concrete and wood components makes the product even more resistant to aggressive weather conditions. A bench that brings together the universal vibrancy of the modern urban life and ...