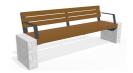

## CONCRETE BENCH 333 ER Resysta exposed aggregate

Concrete bench with backrest and seating area made out of certified wood. The legs are produced of high-performance reinforced fiber concrete and natural aggregate. The aggregate structure is a combination of natural marble or granite stones of a certain size in different color combinations. The concrete surface has a characteristic fine relief. The addition of protective coating on concrete and wood components makes the product even more resistant to aggressive weather conditions. A bench that brings together the universal vibrancy of the modern urban life and ...

776.00€

Diameter: 220.0 cm

Length: 58.5 cm

Height: 79.5 cm

Plate Steel

RAL 7024

Frame Steel

Tag Stainless Steel

Base Natural Marble aggregates

AR/VR

**WEBSITE** 