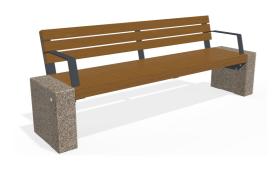

## CONCRETE BENCH 333 ER Resysta exposed aggregate

Concrete bench with backrest and seating area made out of certified wood. The legs are produced of high-performance reinforced fiber concrete and natural aggregate. The aggregate structure is a combination of natural marble or granite stones of a certain size in different color combinations. The concrete surface has a characteristic fine relief. The addition of protective coating on concrete and wood components makes the product even more resistant to aggressive weather conditions. A bench that brings together the universal vibrancy of the modern urban life and ...

776.00€

Diameter: 220.0 cm

Length: 58.5 cm

Height: 79.5 cm

Plate Steel

RAL 7024

Frame Steel

Tag Stainless Steel

Base Natural Marble aggregates

AR/VR

**WEBSITE** 