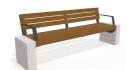

## CONCRETE BENCH 333 ER Resysta exposed aggregate

Concrete bench with backrest and seating area made out of certified wood. The legs are produced of high-performance reinforced fiber concrete and natural aggregate. The aggregate structure is a combination of natural marble or granite stones of a certain size in different color combinations. The concrete surface has a characteristic fine relief. The addition of protective coating on concrete and wood components makes the product even more resistant to aggressive weather conditions. A bench that brings together the universal vibrancy of the modern urban life and ...

776.00€

Diameter: 220.0 cm

Length: 58.5 cm

Height: 79.5 cm

Plate Steel

RAL 7024

Frame Steel

Tag Stainless Steel

Base Natural Marble aggregates

AR/VR

**WEBSITE** 