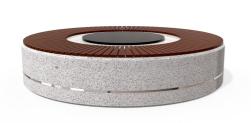

## CONCRETE BENCH 324-ER sides exposed aggregate

Stylish design solution that relies on the proportion and balance between two different materials. The bench is made of high quality reinforced fiber concrete and polished aggregate. The structural marble and granite stones being natural have the potential for different color combinations. Additional treatment of the polished surface with a protective coating makes the product even more resistant to aggressive weather conditions and reduces the deposition of dirt. The bench is a modern decoration for the urban exterior.

4,108.00€

Diameter: 230.0 cm

Length: 230.0 cm

Height: 47.5 cm

Bracket Steel

RAL 7024

Tags Stainless Steel

Base Natural Marble aggregates

Seat Wood Timber

AR/VR

**WEBSITE** 