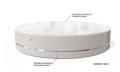

## CONCRETE BENCH 324-ER sides exposed aggregate

Stylish design solution that relies on the proportion and balance between two different materials. The bench is made of high quality reinforced fiber concrete and polished aggregate. The structural marble and granite stones being natural have the potential for different color combinations. Additional treatment of the polished surface with a protective coating makes the product even more resistant to aggressive weather conditions and reduces the deposition of dirt. The bench is a modern decoration for the urban exterior.

4,108.00€

Diameter: 230.0 cm

Length: 230.0 cm

Height: 47.5 cm

Bracket Steel

RAL 7024

Tags Stainless Steel

Base Natural Marble aggregates