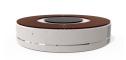

## CONCRETE BENCH 324-ER sides exposed aggregate

Stylish design solution that relies on the proportion and balance between two different materials. The bench is made of high quality reinforced fiber concrete and polished aggregate. The structural marble and granite stones being natural have the potential for different color combinations. Additional treatment of the polished surface with a protective coating makes the product even more resistant to aggressive weather conditions and reduces the deposition of dirt. The bench is a modern decoration for the urban exterior.

4,108.00€

Diameter: 230.0 cm

Length: 230.0 cm

Height: 47.5 cm

Bracket Steel

RAL 7024

Tags Stainless Steel

Base Natural Marble aggregates

Seat Wood Timber

AR/VR

**WEBSITE** 