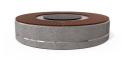

## CONCRETE BENCH 324-ER sides exposed aggregate

Stylish design solution that relies on the proportion and balance between two different materials. The bench is made of high quality reinforced fiber concrete and polished aggregate. The structural marble and granite stones being natural have the potential for different color combinations. Additional treatment of the polished surface with a protective coating makes the product even more resistant to aggressive weather conditions and reduces the deposition of dirt. The bench is a modern decoration for the urban exterior.

4,108.00€

Diameter: 230.0 cm

Length: 230.0 cm

Height: 47.5 cm

Bracket Steel

RAL 7024

Tags Stainless Steel

Base Natural Marble aggregates

Seat Wood Timber

AR/VR

**WEBSITE** 