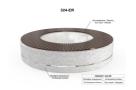

## CONCRETE BENCH 324-ER sides exposed aggregate

Stylish design solution that relies on the proportion and balance between two different materials. The bench is made of high quality reinforced fiber concrete and polished aggregate. The structural marble and granite stones being natural have the potential for different color combinations. Additional treatment of the polished surface with a protective coating makes the product even more resistant to aggressive weather conditions and reduces the deposition of dirt. The bench is a modern decoration for the urban exterior.

4,108.00€

Diameter: 230.0 cm

Length: 230.0 cm

Height: 47.5 cm

Bracket Steel

RAL 7024

Tags Stainless Steel

Base Natural Marble aggregates