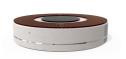

## CONCRETE BENCH 324-E seat polished, sides exposed aggregate

Stylish design solution that relies on the proportion and balance between two different materials. The bench is made of high quality reinforced fiber concrete and polished aggregate. The structural marble and granite stones being natural have the potential for different color combinations. Additional treatment of the polished surface with a protective coating makes the product even more resistant to aggressive weather conditions and reduces the deposition of dirt. The bench is a modern decoration for the urban exterior.

2,357.00€

Diameter: 230.0 cm

**Length: 230.0 cm** 

Height: 45.0 cm

Tags Stainless Steel

81 AISI 3

Base Natural Marble aggregates

AR/VR