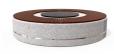

## CONCRETE BENCH 324-E seat polished, sides exposed aggregate

Stylish design solution that relies on the proportion and balance between two different materials. The bench is made of high quality reinforced fiber concrete and polished aggregate. The structural marble and granite stones being natural have the potential for different color combinations. Additional treatment of the polished surface with a protective coating makes the product even more resistant to aggressive weather conditions and reduces the deposition of dirt. The bench is a modern decoration for the urban exterior.

2,357.00€

Diameter: 230.0 cm

**Length: 230.0 cm** 

Height: 45.0 cm

Tags Stainless Steel

81 AISI 3

Base Natural Marble aggregates

AR/VR