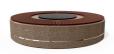

## CONCRETE BENCH 324-E seat polished, sides exposed aggregate

Stylish design solution that relies on the proportion and balance between two different materials. The bench is made of high quality reinforced fiber concrete and polished aggregate. The structural marble and granite stones being natural have the potential for different color combinations. Additional treatment of the polished surface with a protective coating makes the product even more resistant to aggressive weather conditions and reduces the deposition of dirt. The bench is a modern decoration for the urban exterior.

2,357.00€

Diameter: 230.0 cm

**Length: 230.0 cm** 

Height: 45.0 cm

Tags Stainless Steel

81 AISI 3

Base Natural Marble aggregates

AR/VR