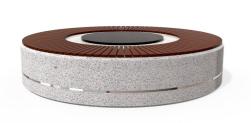

## CONCRETE BENCH 324-E seat polished, sides exposed aggregate

Stylish design solution that relies on the proportion and balance between two different materials. The bench is made of high quality reinforced fiber concrete and polished aggregate. The structural marble and granite stones being natural have the potential for different color combinations. Additional treatment of the polished surface with a protective coating makes the product even more resistant to aggressive weather conditions and reduces the deposition of dirt. The bench is a modern decoration for the urban exterior.

2,357.00€

Diameter: 230.0 cm

**Length: 230.0 cm** 

Height: 45.0 cm

Tags Stainless Steel

81 AISI 3

Base Natural Marble aggregates

AR/VR