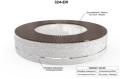

## CONCRETE BENCH 324-E seat polished, sides exposed aggregate

Stylish design solution that relies on the proportion and balance between two different materials. The bench is made of high quality reinforced fiber concrete and polished aggregate. The structural marble and granite stones being natural have the potential for different color combinations. Additional treatment of the polished surface with a protective coating makes the product even more resistant to aggressive weather conditions and reduces the deposition of dirt. The bench is a modern decoration for the urban exterior.

2,357.00€

Diameter: 230.0 cm

**Length: 230.0 cm** 

Height: 45.0 cm

Tags Stainless Steel

81 AISI 3

Base Natural Marble aggregates

AR/VR