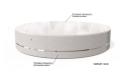

## CONCRETE BENCH 324-E seat polished, sides exposed aggregate

Stylish design solution that relies on the proportion and balance between two different materials. The bench is made of high quality reinforced fiber concrete and polished aggregate. The structural marble and granite stones being natural have the potential for different color combinations. Additional treatment of the polished surface with a protective coating makes the product even more resistant to aggressive weather conditions and reduces the deposition of dirt. The bench is a modern decoration for the urban exterior.

2,357.00€

Diameter: 230.0 cm

**Length: 230.0 cm** 

Height: 45.0 cm

Tags Stainless Steel

81 AISI 3

Base Natural Marble aggregates

AR/VR