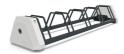

## **BIKE RACK 167**

Bike rack made out in combination of high-performance concrete and metal. Two materials that combine strength and stability. The concrete is reinforced and fiber strengthened. The aggregate structure contains natural marble or granite stones. They can be combined in different colors and are of a specific size. The concrete surface is embossed and further treated with a protective coating. This makes the product even more resistant to aggressive weather conditions and reduces deposition of dirt. The metal structure is electrogalvanized and powder coated. These tech ...

388.00€

Diameter: 176.0 cm

Length: 43.0 cm

Height: 28.0 cm

**BASE Steel** 

LOGO Stainless Steel

81 AISI 3

**CIRCLE Stainless Steel** 