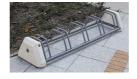

## **BIKE RACK 167**

Bike rack made out in combination of high-performance concrete and metal. Two materials that combine strength and stability. The concrete is reinforced and fiber strengthened. The aggregate structure contains natural marble or granite stones. They can be combined in different colors and are of a specific size. The concrete surface is embossed and further treated with a protective coating. This makes the product even more resistant to aggressive weather conditions and reduces deposition of dirt. The metal structure is electrogalvanized and powder coated. These tech ...

388.00€

Diameter: 176.0 cm

Length: 43.0 cm

Height: 28.0 cm

**BASE Steel** 

LOGO Stainless Steel

81 AISI 3

**CIRCLE Stainless Steel** 