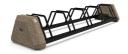

## **BIKE RACK 167**

Bike rack made out in combination of high-performance concrete and metal. Two materials that combine strength and stability. The concrete is reinforced and fiber strengthened. The aggregate structure contains natural marble or granite stones. They can be combined in different colors and are of a specific size. The concrete surface is embossed and further treated with a protective coating. This makes the product even more resistant to aggressive weather conditions and reduces deposition of dirt. The metal structure is electrogalvanized and powder coated. These tech ...

388.00€

Diameter: 176.0 cm

Length: 43.0 cm

Height: 28.0 cm

**BASE Steel** 

LOGO Stainless Steel

81 AISI 3

**CIRCLE Stainless Steel** 