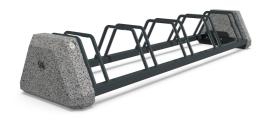

## **BIKE RACK 167**

Bike rack made out in combination of high-performance concrete and metal. Two materials that combine strength and stability. The concrete is reinforced and fiber strengthened. The aggregate structure contains natural marble or granite stones. They can be combined in different colors and are of a specific size. The concrete surface is embossed and further treated with a protective coating. This makes the product even more resistant to aggressive weather conditions and reduces deposition of dirt. The metal structure is electrogalvanized and powder coated. These tech ...

388.00€

Diameter: 176.0 cm

Length: 43.0 cm

Height: 28.0 cm

**BASE Steel** 

LOGO Stainless Steel

81 AISI 3

**CIRCLE Stainless Steel** 