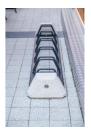

## **BIKE RACK 167**

Bike rack made out in combination of high-performance concrete and metal. Two materials that combine strength and stability. The concrete is reinforced and fiber strengthened. The aggregate structure contains natural marble or granite stones. They can be combined in different colors and are of a specific size. The concrete surface is embossed and further treated with a protective coating. This makes the product even more resistant to aggressive weather conditions and reduces deposition of dirt. The metal structure is electrogalvanized and powder coated. These tech ...

388.00€

Diameter: 176.0 cm

Length: 43.0 cm

Height: 28.0 cm

**BASE Steel** 

LOGO Stainless Steel

81 AISI 3

**CIRCLE Stainless Steel** 