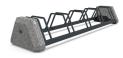

## **BIKE RACK 167**

Bike rack made out in combination of high-performance concrete and metal. Two materials that combine strength and stability. The concrete is reinforced and fiber strengthened. The aggregate structure contains natural marble or granite stones. They can be combined in different colors and are of a specific size. The concrete surface is embossed and further treated with a protective coating. This makes the product even more resistant to aggressive weather conditions and reduces deposition of dirt. The metal structure is electrogalvanized and powder coated. These tech ...

388.00€

Diameter: 176.0 cm

Length: 43.0 cm

Height: 28.0 cm

**BASE Steel** 

LOGO Stainless Steel

81 AISI 3

**CIRCLE Stainless Steel** 