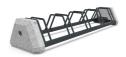

## **BIKE RACK 167**

Bike rack made out in combination of high-performance concrete and metal. Two materials that combine strength and stability. The concrete is reinforced and fiber strengthened. The aggregate structure contains natural marble or granite stones. They can be combined in different colors and are of a specific size. The concrete surface is embossed and further treated with a protective coating. This makes the product even more resistant to aggressive weather conditions and reduces deposition of dirt. The metal structure is electrogalvanized and powder coated. These tech ...

388.00€

Diameter: 176.0 cm

Length: 43.0 cm

Height: 28.0 cm

**BASE Steel** 

LOGO Stainless Steel

81 AISI 3

**CIRCLE Stainless Steel** 