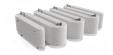

## **BIKE RACK 166**

**Steel Stainless** Steel:

81 AISI...

Logo\_2 **Stainless Steel:** 

81 AISI...

**Base Natural** Marble aggregates:

42 Brown

51 White

52 Scatter

53 Grey

Bicycle stand made of high-performance concrete and natural aggregate. The concrete is reinforced and fiber strengthened. The aggregate structure contains natural marble or granite stones. They can be combined in different colors and are of a specific size. Metal components are electrogalvanized and powder coated. All other connecting elements are ...

Diameter: 106.0 cm Length: 79.0 cm Height: 21.0 cm

AR/VR

**WEBSITE** 

AR/VR

**WEBSITE** 