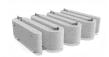

## **BIKE RACK 166**

**Steel Stainless** Steel:

81 AISI...

Logo\_2 **Stainless Steel:** 

81 AISI...

**Base Natural** Marble aggregates:

42 Brown

51 White

52 Scatter

53 Grey

Bicycle stand made of high-performance concrete and natural aggregate. The concrete is reinforced and fiber strengthened. The aggregate structure contains natural marble or granite stones. They can be combined in different colors and are of a specific size. Metal components are electrogalvanized and powder coated. All other connecting elements are ...

Diameter: 106.0 cm Length: 79.0 cm Height: 21.0 cm

AR/VR

**WEBSITE** 

AR/VR

**WEBSITE** 