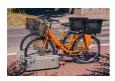

52 Scatter

53 Grey

Bicycle stand made of high-performance concrete and natural aggregate. The concrete is reinforced and fiber strengthened. The aggregate structure contains natural marble or granite stones. They can be combined in different colors and are of a specific size. Metal components are electrogalvanized and powder coated. All other connecting elements are ...

Diameter: 106.0 cm Length: 79.0 cm Height: 21.0 cm

AR/VR

**WEBSITE** 

AR/VR

**WEBSITE** 