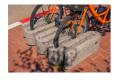

## **BIKE RACK 166**

**Steel Stainless** Steel:

81 AISI...

Logo\_2 **Stainless Steel:** 

81 AISI...

**Base Natural** Marble aggregates:

42 Brown

51 White

52 Scatter

53 Grey

Bicycle stand made of high-performance concrete and natural aggregate. The concrete is reinforced and fiber strengthened. The aggregate structure contains natural marble or granite stones. They can be combined in different colors and are of a specific size. Metal components are electrogalvanized and powder coated. All other connecting elements are ...

Diameter: 106.0 cm Length: 79.0 cm Height: 21.0 cm

AR/VR

**WEBSITE** 

AR/VR

**WEBSITE** 