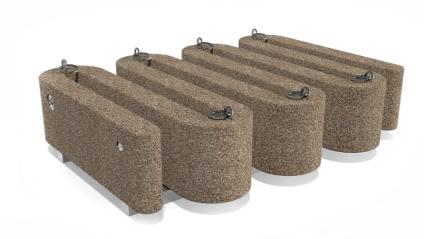

## **BIKE RACK 166**

**Steel Stainless** Steel:

81 AISI...

Logo\_2 **Stainless Steel:** 

81 AISI...

**Base Natural** Marble aggregates:

42 Brown

51 White

52 Scatter

53 Grey

Bicycle stand made of high-performance concrete and natural aggregate. The concrete is reinforced and fiber strengthened. The aggregate structure contains natural marble or granite stones. They can be combined in different colors and are of a specific size. Metal components are electrogalvanized and powder coated. All other connecting elements are ...

Diameter: 106.0 cm Length: 79.0 cm Height: 21.0 cm

AR/VR

**WEBSITE** 

AR/VR

**WEBSITE** 