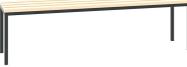

## LSZ 3A BENCH 405 x 1500 x 355mm

Multifunctional freestanding benches are an indispensable element of changing room equipment. ŁSZ series benches are suitable for changing rooms, corridors and canteens. The structure of the benches is welded from steel profiles, which makes it stiffer than in the case of bolted benches. The comfortable seat is made of four wide slats of solid wood. The slats are varnished with a colourless varnish, which makes it easier to keep clean and provides protection against moisture. There is a crossbar under the seat that stiffens the frame and prevents the slats from be ...