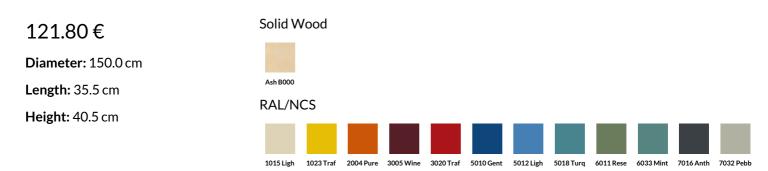

## LSZ 3A BENCH 405 x 1500 x 355mm

Multifunctional freestanding benches are an indispensable element of changing room equipment. ŁSZ series benches are suitable for changing rooms, corridors and canteens. The structure of the benches is welded from steel profiles, which makes it stiffer than in the case of bolted benches. The comfortable seat is made of four wide slats of solid wood. The slats are varnished with a colourless varnish, which makes it easier to keep clean and provides protection against moisture. There is a crossbar under the seat that stiffens the frame and prevents the slats from be ...