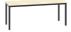

## LSZ 3 BENCH 405 x 1000 x 355mm

Multifunctional freestanding benches are an indispensable element of changing room equipment. ŁSZ series benches are suitable for changing rooms, corridors and canteens. The structure of the benches is welded from steel profiles, which makes it stiffer than in the case of bolted benches. The comfortable seat is made of four wide slats of solid wood. The slats are varnished with a colourless varnish, which makes it easier to keep clean and provides protection against moisture. There is a crossbar under the seat that stiffens the frame and prevents the slats from be ...

109.71€

Diameter: 100.0 cm

Length: 35.5 cm

Height: 40.5 cm

Seat Solid Wood

Frame RAL/NCS

**WEBSITE** 