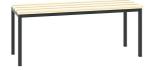

## LSZ 3 BENCH 405 x 1000 x 355mm

Multifunctional freestanding benches are an indispensable element of changing room equipment. ŁSZ series benches are suitable for changing rooms, corridors and canteens. The structure of the benches is welded from steel profiles, which makes it stiffer than in the case of bolted benches. The comfortable seat is made of four wide slats of solid wood. The slats are varnished with a colourless varnish, which makes it easier to keep clean and provides protection against moisture. There is a crossbar under the seat that stiffens the frame and prevents the slats from be ...

109.71€

Diameter: 100.0 cm

Length: 35.5 cm

Height: 40.5 cm

Seat Solid Wood

Frame RAL/NCS

**WEBSITE** 