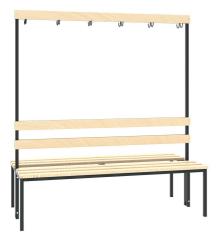

## LSZ 2A BENCH 1650 x 1500 x 730mm

Multifunctional freestanding benches are an indispensable element of changing room equipment. ŁSZ series benches are suitable for changing rooms, corridors and canteens. The structure of the benches is welded from steel profiles, which makes it stiffer than in the case of bolted benches. The comfortable seat is made of four wide slats of solid wood. The slats are varnished with a colourless varnish, which makes it easier to keep clean and provides protection against moisture. There is a crossbar under the seat that stiffens the frame and prevents the slats from be ...

284.74€

Diameter: 150.0 cm

Length: 73.0 cm

Height: 165.0 cm

Wood Solid Wood

Frame RAL/NCS

AR/VR

**WEBSITE** 