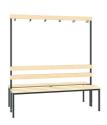

## LSZ 2A BENCH 1650 x 1500 x 730mm

Multifunctional freestanding benches are an indispensable element of changing room equipment. ŁSZ series benches are suitable for changing rooms, corridors and canteens. The structure of the benches is welded from steel profiles, which makes it stiffer than in the case of bolted benches. The comfortable seat is made of four wide slats of solid wood. The slats are varnished with a colourless varnish, which makes it easier to keep clean and provides protection against moisture. There is a crossbar under the seat that stiffens the frame and prevents the slats from be ...

284.74€

Diameter: 150.0 cm

Length: 73.0 cm

Height: 165.0 cm

Wood Solid Wood

Frame RAL/NCS

AR/VR

**WEBSITE** 