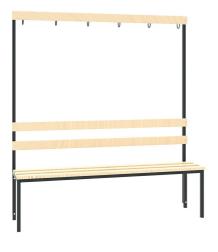

## LSZ 1A Bench 1650 x 1500 x 380mm

Multifunctional freestanding benches are an indispensable element of changing room equipment. ŁSZ series benches are suitable for changing rooms, corridors and canteens. The structure of the benches is welded from steel profiles, which makes it stiffer than in the case of bolted benches. The comfortable seat is made of four wide slats of solid wood. The slats are varnished with a colourless varnish, which makes it easier to keep clean and provides protection against moisture. There is a crossbar under the seat that stiffens the frame and prevents the slats from be ...

197.80€

Diameter: 150.0 cm

Length: 38.0 cm

Height: 165.0 cm

Wood Solid Wood

Frame RAL/NCS

AR/VR

**WEBSITE** 