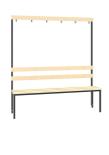

## LSZ 1A Bench 1650 x 1500 x 380mm

Multifunctional freestanding benches are an indispensable element of changing room equipment. ŁSZ series benches are suitable for changing rooms, corridors and canteens. The structure of the benches is welded from steel profiles, which makes it stiffer than in the case of bolted benches. The comfortable seat is made of four wide slats of solid wood. The slats are varnished with a colourless varnish, which makes it easier to keep clean and provides protection against moisture. There is a crossbar under the seat that stiffens the frame and prevents the slats from be ...

197.80€

Diameter: 150.0 cm

Length: 38.0 cm

Height: 165.0 cm

Wood Solid Wood

Frame RAL/NCS

AR/VR

**WEBSITE** 