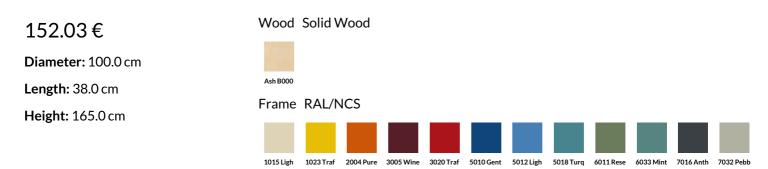

## LSZ 1 Bench 1650 x 1000 x 380mm

Multifunctional freestanding benches are an indispensable element of changing room equipment. ŁSZ series benches are suitable for changing rooms, corridors and canteens. The structure of the benches is welded from steel profiles, which makes it stiffer than in the case of bolted benches. The comfortable seat is made of four wide slats of solid wood. The slats are varnished with a colourless varnish, which makes it easier to keep clean and provides protection against moisture. There is a crossbar under the seat that stiffens the frame and prevents the slats from be ...