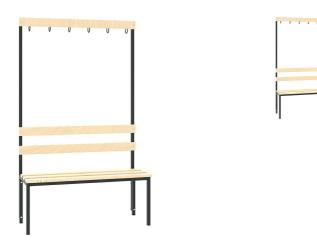

## LSZ 1 Bench 1650 x 1000 x 380mm

Multifunctional freestanding benches are an indispensable element of changing room equipment. ŁSZ series benches are suitable for changing rooms, corridors and canteens. The structure of the benches is welded from steel profiles, which makes it stiffer than in the case of bolted benches. The comfortable seat is made of four wide slats of solid wood. The slats are varnished with a colourless varnish, which makes it easier to keep clean and provides protection against moisture. There is a crossbar under the seat that stiffens the frame and prevents the slats from be ...